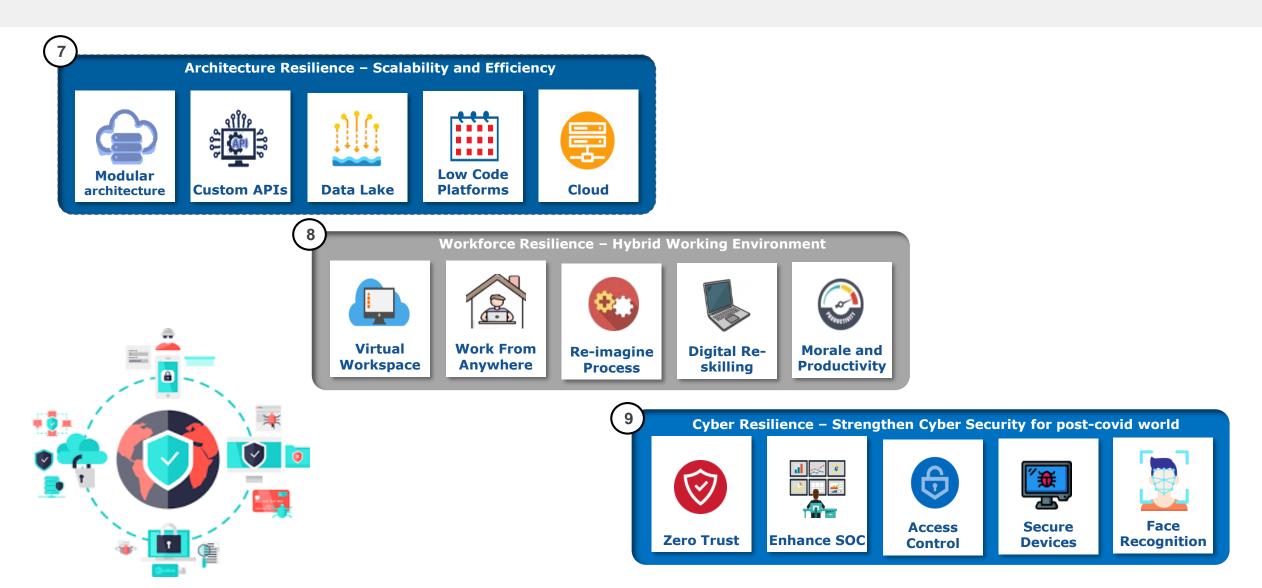

### aligned to make life simple for the customer .....in a resilient environment

#### ...along with leveraging technology to build resilience

#### ...and help us improve productivity as well as fasten capability building