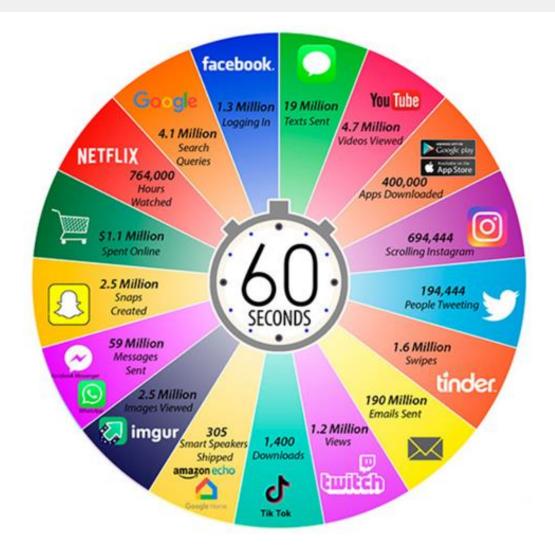

#### The world was changing at an accelerated pace - An Internet minute in 2020

There was a shift in the way services were delivered and measured...