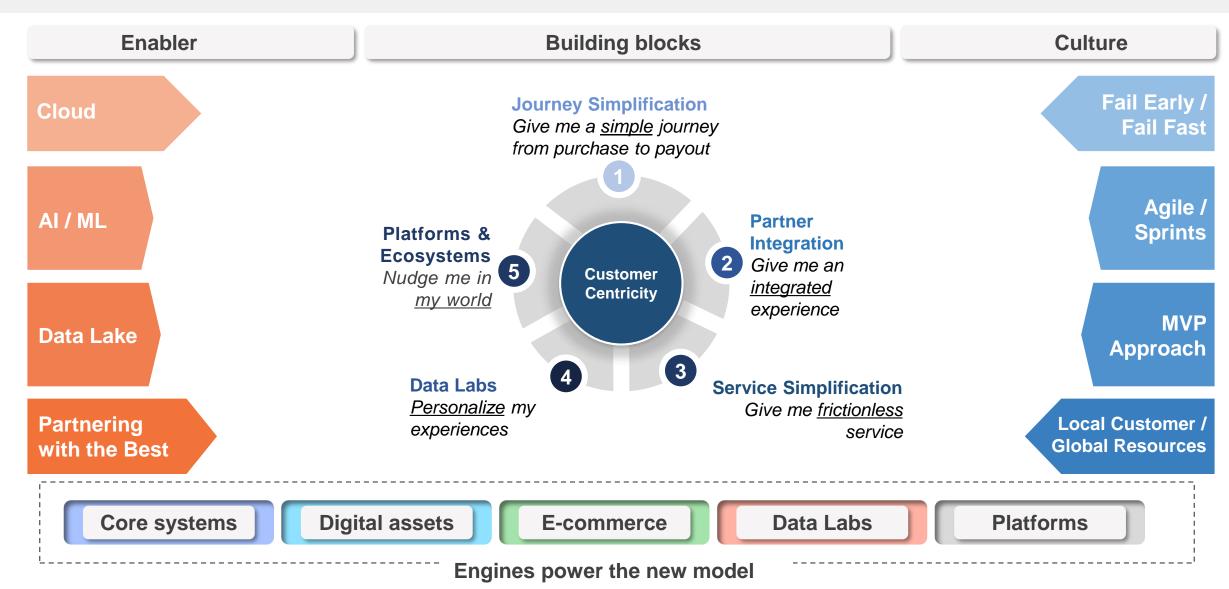

#### ...and created multiple cognitive engines to serve the operating model...

#### Cognitive engines rapidly developed a suite of products and microservices

### aligned to make life simple for the customer .....in a resilient environment