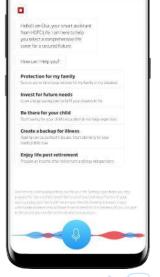

### Data Labs - Creating a data led ecosystem and scaling AI

Risk+: helps predict and avert early claims

98% precision – Facesense 99% instA accuracy ~1.6 mn monthly queries on instA 98% NLP¹ engine comprehension rate²

<sup>.</sup> NLP: Natural Language Processing

<sup>2.</sup> NLP Engine comprehension rate: % cases where meaning of the text based chat is correctly inferred \*Data for FY21, unless otherwise specified