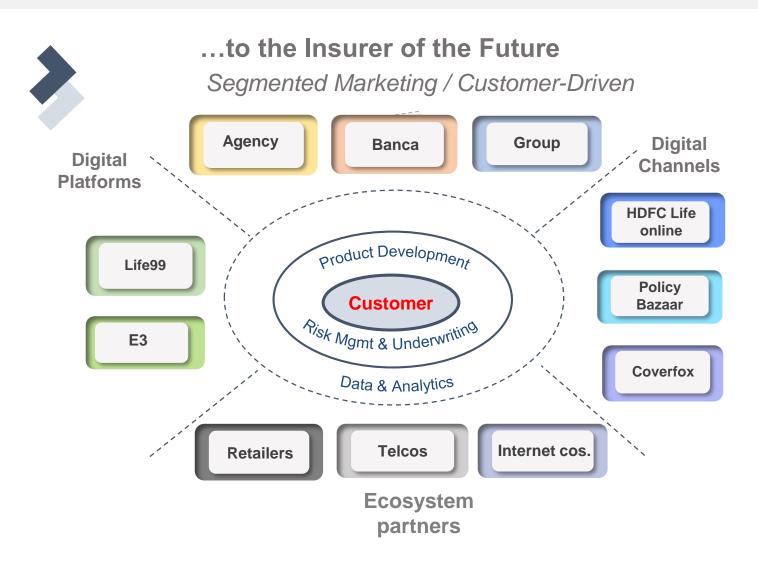

#### In the context of the new world HDFC Life changed its operating model...

...The operating model moved from product-centric to being customer-centric

#### ...and created multiple cognitive engines to serve the operating model...