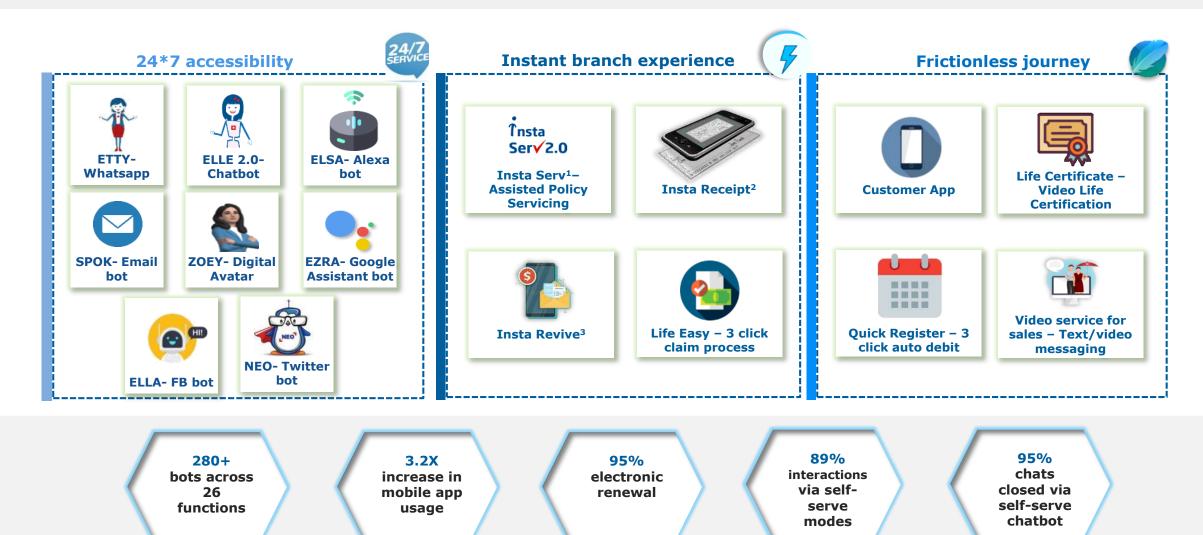

## **Service Simplification – Through 24\*7 digital offerings...**

- 1. Insta Serv: Mobile app for service teams
- 2. Insta Receipt: Instant Receipting of application
- 3. Insta Revive: Instant Revival of lapsed policy \*Data for FY21, unless otherwise specified