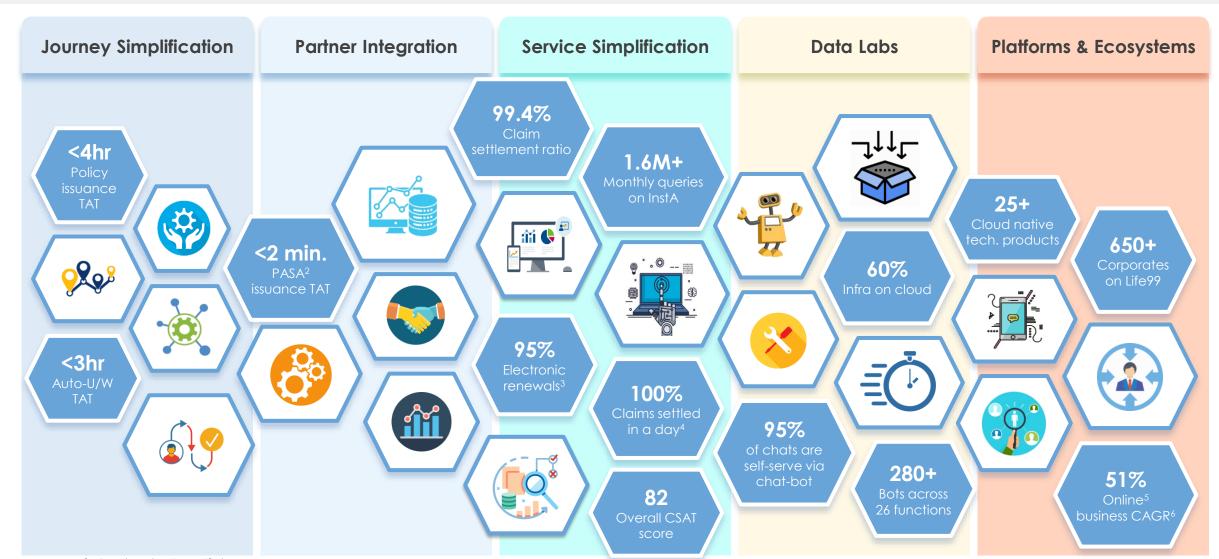

#### **Journey Simplification – Short journeys for specific requirements**

**POSP Journey** 

LifeEasy1-**Protection Journey** 

Voice WIP **Journey** 

O Voice.ai

>99% **Policy issuance** journeys fulfilled digitally

<4 hrs. overall policy issuance TAT<sup>2</sup> **Faster medical** and policy issuance via WISE<sup>3</sup>

~7 mn offers rolled out through PASA4 in FY21

**51% Online business** 5-year CAGR<sup>5</sup>

- LifeEasy: Online customer intimation portal for Life claims
- Policy issuance TAT calculation starts post submission of all required documents
- WISE: Video sales platform
- PASA: Pre-Approved Sum Assured

#### Partner Integration - Different partners, different solutions

Onboarding Payments Servicing Cross Selling

Underwriting Assistance Claims

Insta PRL<sup>2</sup> Partn

Partner Porta 3

**HDFC Bank** 

Life Next<sup>1</sup>

Multiple partners digitally integrated

End-to-end servicing of partner requests on Partner Portal

Straight through processing module for Group- *Life Next* 

~98K digital agent recruitment in FY21 - InstaPRL

## **Service Simplification – Through 24\*7 digital offerings...**

- 1. Insta Serv: Mobile app for service teams
- 2. Insta Receipt: Instant Receipting of application
- 3. Insta Revive: Instant Revival of lapsed policy \*Data for FY21, unless otherwise specified

### Data Labs - Creating a data led ecosystem and scaling AI

Risk+: helps predict and avert early claims

98% precision – Facesense 99% instA accuracy ~1.6 mn monthly queries on instA 98% NLP¹ engine comprehension rate²

### **Platforms and Ecosystems**

#### Life 99¹: Ecosystem for retirement and pension segment

Superannuation

**Financial Services** 

85K+ registered users 8K+ Monthly active users

~11K NPS accounts opened ~Rs 250 mn of annuity cover sold

650+ corporates onboarded<sup>2</sup>