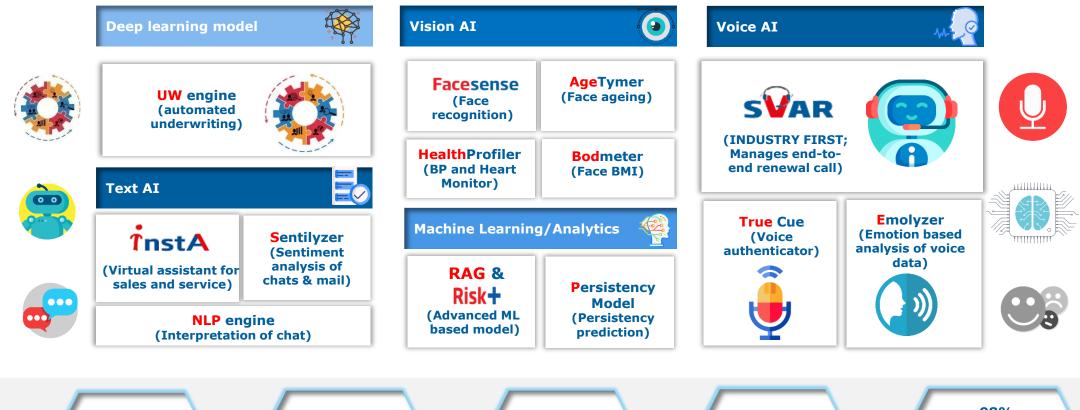

### Data Labs - Creating a data led ecosystem and scaling AI

Risk+: helps predict and avert early claims

98% precision – Facesense 99% instA accuracy ~1.6 mn monthly queries on instA 98% NLP¹ engine comprehension rate²

<sup>.</sup> NLP: Natural Language Processing

<sup>2.</sup> NLP Engine comprehension rate: % cases where meaning of the text based chat is correctly inferred \*Data for FY21, unless otherwise specified