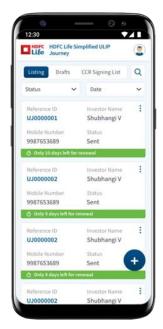

#### **Journey Simplification – Short journeys for specific requirements**

**POSP Journey** 

LifeEasy1-**Protection Journey** 

Voice WIP **Journey** 

O Voice.ai

>99% **Policy issuance** journeys fulfilled digitally

<4 hrs. overall policy issuance TAT<sup>2</sup> **Faster medical** and policy issuance via WISE<sup>3</sup>

~7 mn offers rolled out through PASA4 in FY21

**51% Online business** 5-year CAGR<sup>5</sup>

- LifeEasy: Online customer intimation portal for Life claims
- Policy issuance TAT calculation starts post submission of all required documents
- WISE: Video sales platform
- PASA: Pre-Approved Sum Assured