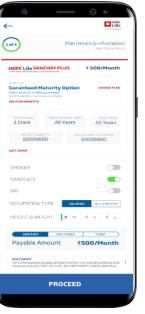

#### **Enablement**

End-to-end digital customer journey

- Easy product selection
- Pre-defined validation
- Easy to fill forms
- Easy document upload and payments

Virtual assistant at your fingertips

Helping financial consultants with

- Quote illustration
- Product & policy details
- · Contests & commission details
- Tax and TDS related details