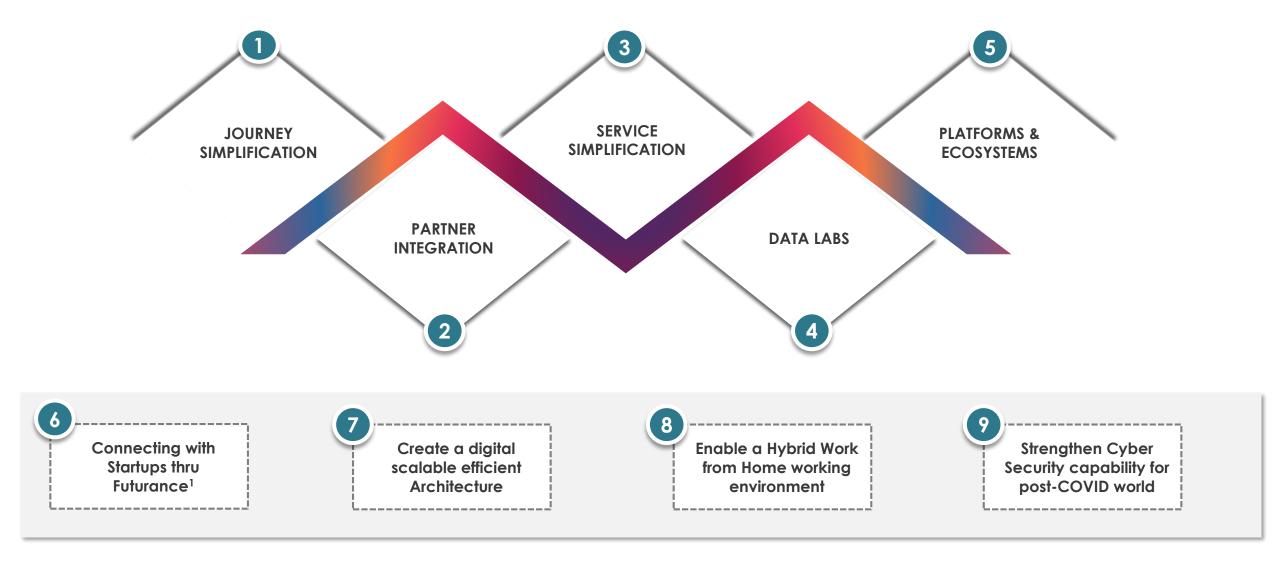

#### **Journey Simplification – Short journeys for specific requirements**

**POSP Journey** 

LifeEasy1-**Protection Journey** 

Voice WIP **Journey** 

O Voice.ai

>99% **Policy issuance** journeys fulfilled digitally

#### Partner Integration - Different partners, different solutions

Onboarding Payments Servicing Cross Selling

Underwriting Assistance Claims

Insta PRL<sup>2</sup> Partn

Partner Porta 3

**HDFC Bank** 

Life Next<sup>1</sup>

## **Service Simplification – Through 24\*7 digital offerings...**

- 1. Insta Serv: Mobile app for service teams
- 2. Insta Receipt: Instant Receipting of application
- 3. Insta Revive: Instant Revival of lapsed policy \*Data for FY21, unless otherwise specified

### Data Labs - Creating a data led ecosystem and scaling AI

Risk+: helps predict and avert early claims

98% precision – Facesense 99% instA accuracy ~1.6 mn monthly queries on instA 98% NLP¹ engine comprehension rate²

### **Platforms and Ecosystems**