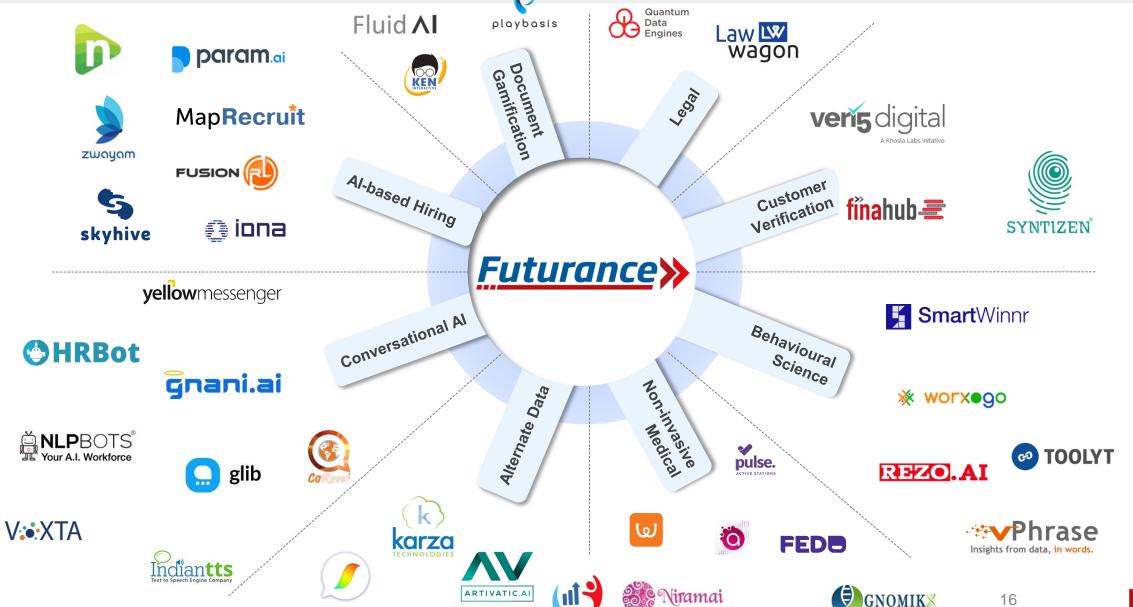

LP¹ engine comprehension rate²





<sup>.</sup> NLP: Natural Language Processing

<sup>2.</sup> NLP Engine comprehension rate: % cases where meaning of the text based chat is correctly inferred \*Data for FY21, unless otherwise specified



### **Platforms and Ecosystems**

#### Life 99¹: Ecosystem for retirement and pension segment





Superannuation















**Financial Services** 











85K+ registered users 8K+ Monthly active users

~11K NPS accounts opened ~Rs 250 mn of annuity cover sold

650+ corporates onboarded<sup>2</sup>



<sup>.</sup> Life99: A platform under HDFC Pension Management Company

<sup>2.</sup> Count includes only those corporates which have minimum one user account registration \*Data for FY21, unless otherwise specified

# **Futurance Partnerships**



ARTIVATIC.AI



#### ...along with leveraging technology to build resilience





#### Our efforts have resulted in improving lead metrics...



<sup>1</sup> As of FY21, unless otherwise specified

<sup>2</sup> PASA: Pre-approved Sum Assured

<sup>3</sup> Based on NOP

<sup>4</sup> Retail non-investigative claims

<sup>5</sup> Eligible claims settled via Life Easy (online) platform

#### ...and help us improve productivity as well as fasten capability building

#### **Technology driven agency channel**



**InstaPRL** a simple, paperless and hassle free FC¹ onboarding platform



- Independent, link based App
- Optical Character Recognition (OCR) system
- Online payment for PRL fee
- OTP based consent
- Structured communication



#### IC38 audio online training

Easier and simper way to