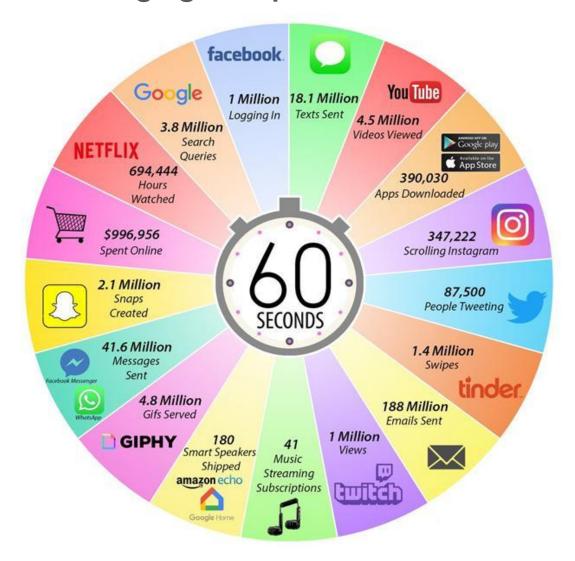

### The Pre COVID World was changing at a pace...An Internet minute in 2019

There was a shift in the way services were delivered and measured...