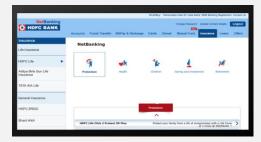

### Partner Integration: HDFC Bank, Paytm and Airtel

#### Airtel

- Cover worth ₹4 lac from HDFC Life with Airtel's new ₹279-prepaid bundle
- Real-time issuance in <1 second</li>