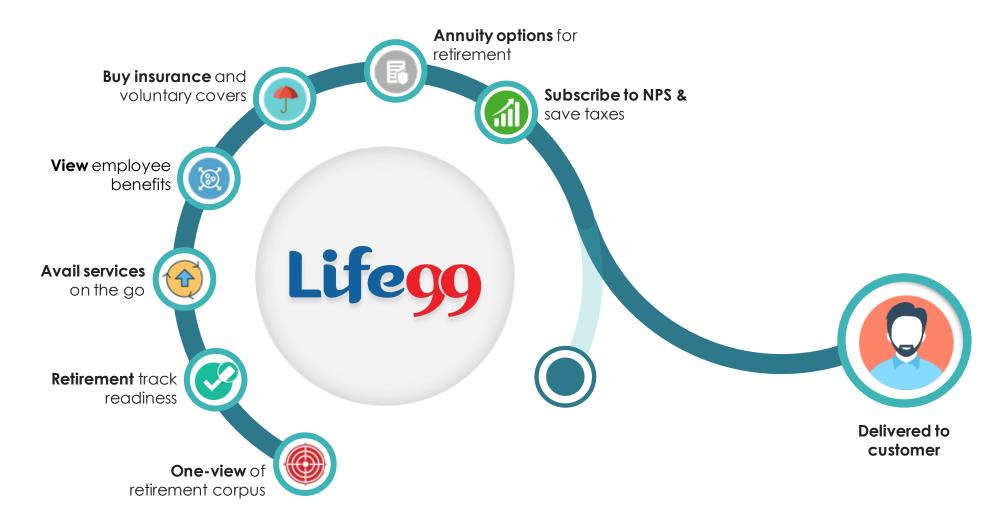

### Platforms & Ecosystems: Independent buying and servicing

Life 99: Our ecosystem for retirement and pension segment