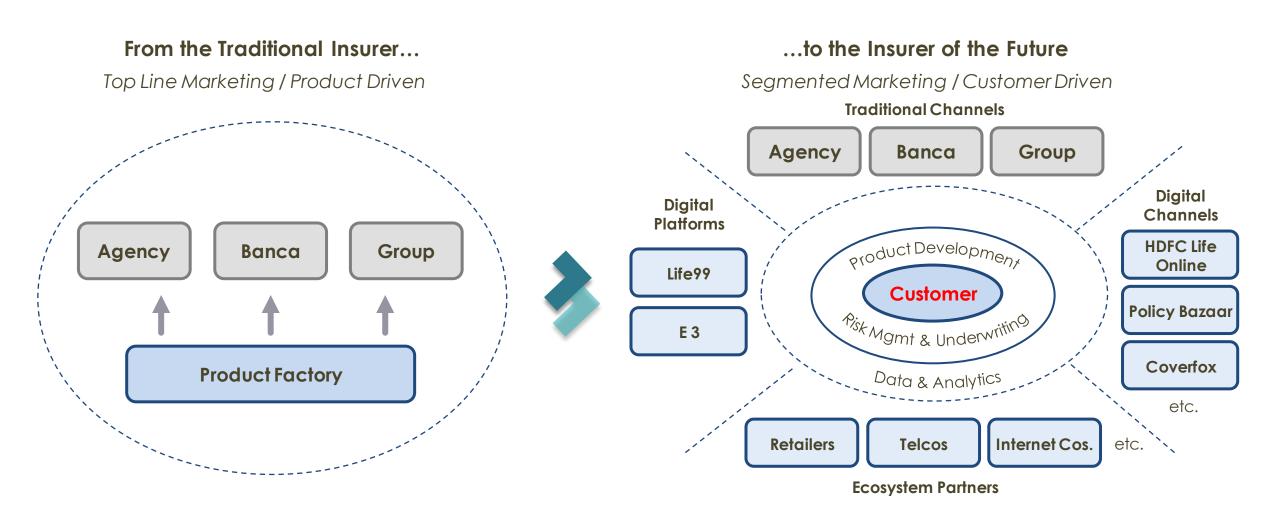

### We at HDFC Life were addressing this disruption by focusing on the customer

### In that context HDFC Life changed its operating model...

...The operating model moved from product centric to being customer centric