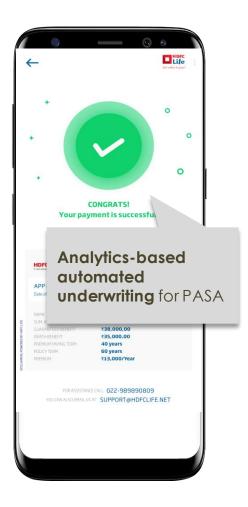

#### Predictive models for U/W

- Advanced ML algorithms to automate underwriting
- Leverages data from multiple sources (e.g., credit history)
- Reduces the risk of early claims

Vision AI