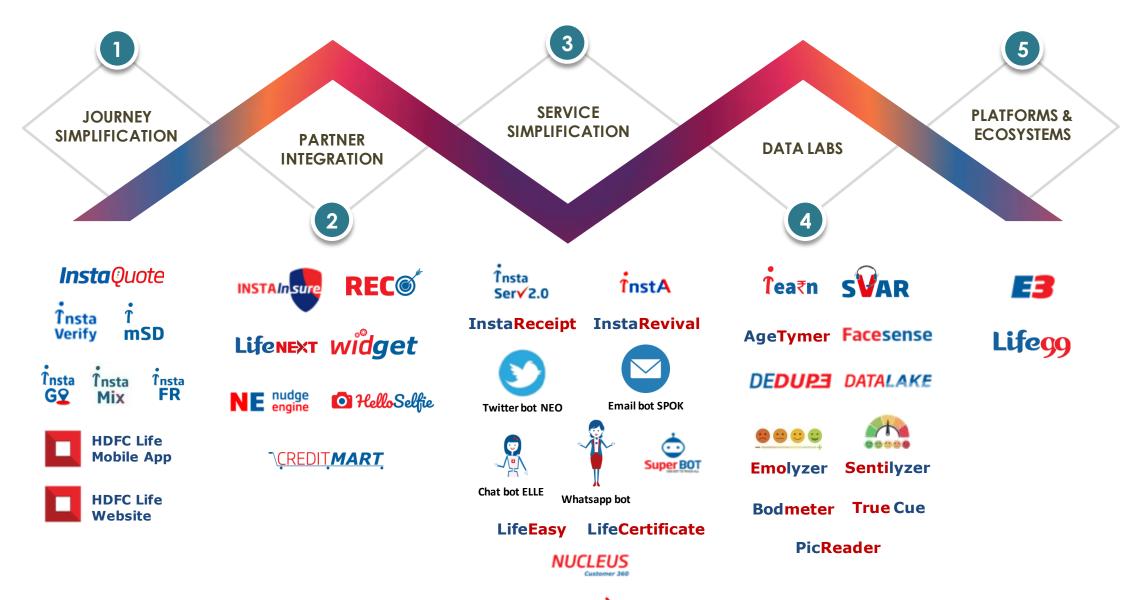

### ...which were used to address the customer voice through 5 building blocks

### Journey Simplification: Simplifying buying through pre approved offer

### Journey Simplification: Hello Selfie, Buy insurance with a selfie

InstaMix

Single Plan Presentation

### Journey Simplification: VVISE\* – Industry-first video based sales enablement tool

### Partner Integration: HDFC Bank, Paytm and Airtel

### Service Simplification: Through 24X7 digital offerings

### Service Simplification: By frictionless digital applications

### Service Simplification: By modified branch experience

### Data Labs: Al capabilities have to solve for gaps... at scale

AI/ML

### Platforms & Ecosystems: Independent buying and servicing

Life 99: Our ecosystem for retirement and pension segment