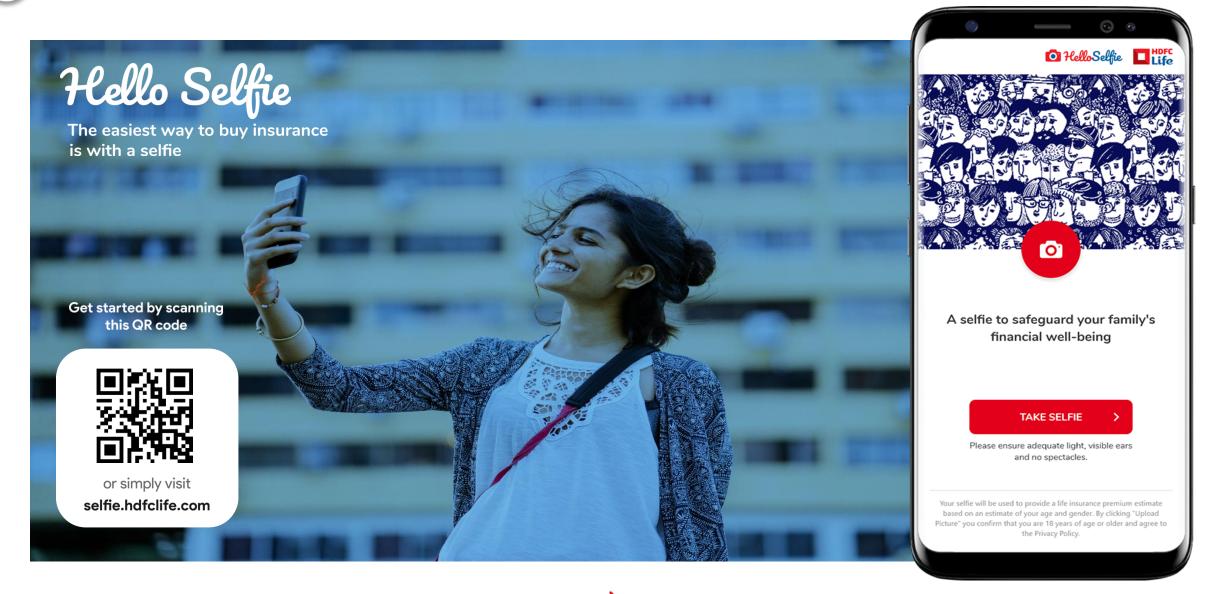

### Journey Simplification: Hello Selfie, Buy insurance with a selfie

InstaMix

Single Plan Presentation