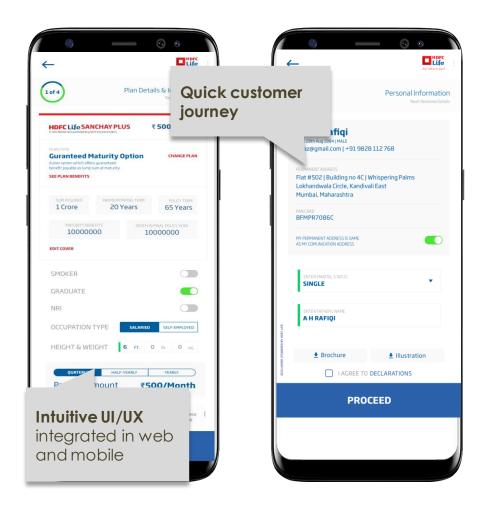

### Journey Simplification: Simplifying buying through pre approved offer

### Journey Simplification: Hello Selfie, Buy insurance with a selfie

InstaMix

Single Plan Presentation

### Journey Simplification: Digital Journeys modified to adapt to COVID

**Prospecting** 

**Lead Creation & Fulfillment** 

Form Filling & Online Payment

e-Signature

Upload Doc & FR **Fulfillment** 

Verification