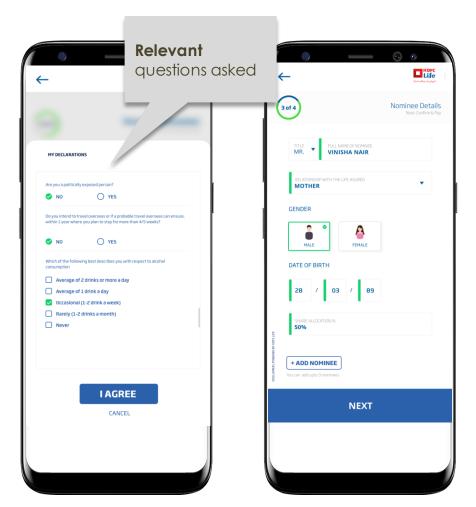

Us

- New and renewal premium collection
- Claims / maturity payouts
- Demand for **protection**; lower appetite for **ULIPs**
- Accelerated virtual connectivity, work from home
- Adoption of digital tools / platforms
- Online payment
- Demand for critical illness, healthcare cover
- Branch footfalls
  - Awareness about **protection gap**, insurance needs



Acceleration of Existing Trends

- Digital service experience
- Health and wellness
- Rise of 'smart shopper' high salience of digital research



**New Habits** 

- Remote Living
- Do it Yourself new hobbies and habits
- Superior Hygiene





### In new reality, we continue to get closer to customer...while building a resilient environment













## 1

### Journey Simplification: Simplifying buying through pre approved offer















## 1

### Journey Simplification: Hello Selfie, Buy insurance with a selfie







InstaMix

Single Plan Presentation

### Journey Simplification: Digital Journeys modified to adapt to COVID

**Prospecting** 

**Lead Creation & Fulfillment** 

Form Filling & Online Payment

e-Signature

Upload Doc & FR **Fulfillment** 

Verification

**Post Sales** 



Life





























Chat PCVC | Tele Medical





# 1

### Journey Simplification: VVISE\* – Industry-first video based sales enablement tool







### Partner Integration: HDFC Bank, Paytm and Airtel

#### **HDFC Bank**



- 82% cases issued via STP
- Policy issuance ~3.2 hours
- Average form filling time ~10
   min

### Paytm



Now, Pay Your HDFC Life Insurance Premium on Paytm App



- Simplified journey in few