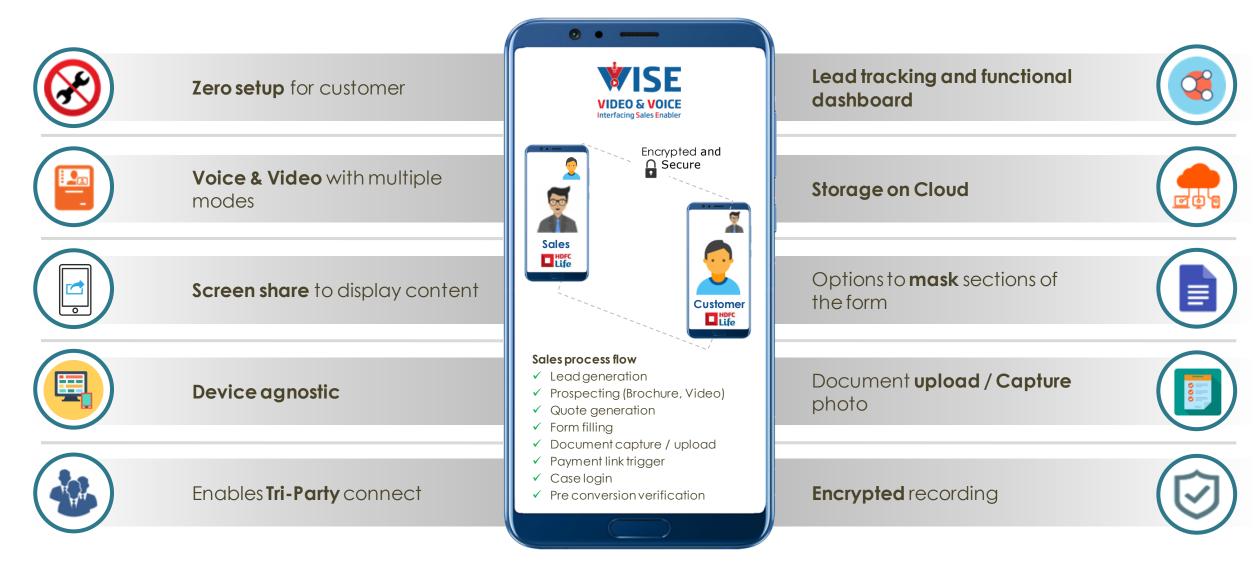

### Partner Integration: HDFC Bank, Paytm and Airtel

#### **HDFC Bank**

- 82% cases issued via STP
- Policy issuance ~3.2 hours
- Average form filling time ~10
   min