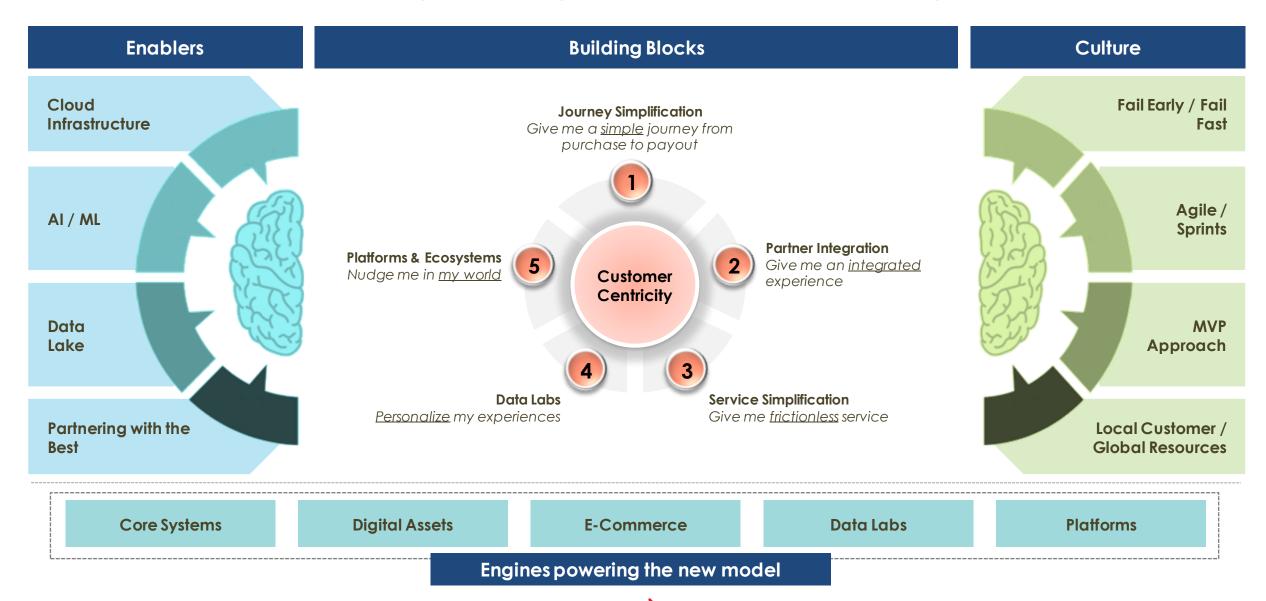

### We at HDFC Life were addressing this disruption by focusing on the customer

### In that context HDFC Life changed its operating model...

...The operating model moved from product centric to being customer centric

### ...and created multiple cognitive engines to serve the operating model...

### ...which were used to address the customer voice through 5 building blocks

### By rapidly developing products aligned to the building blocks of customer voice...