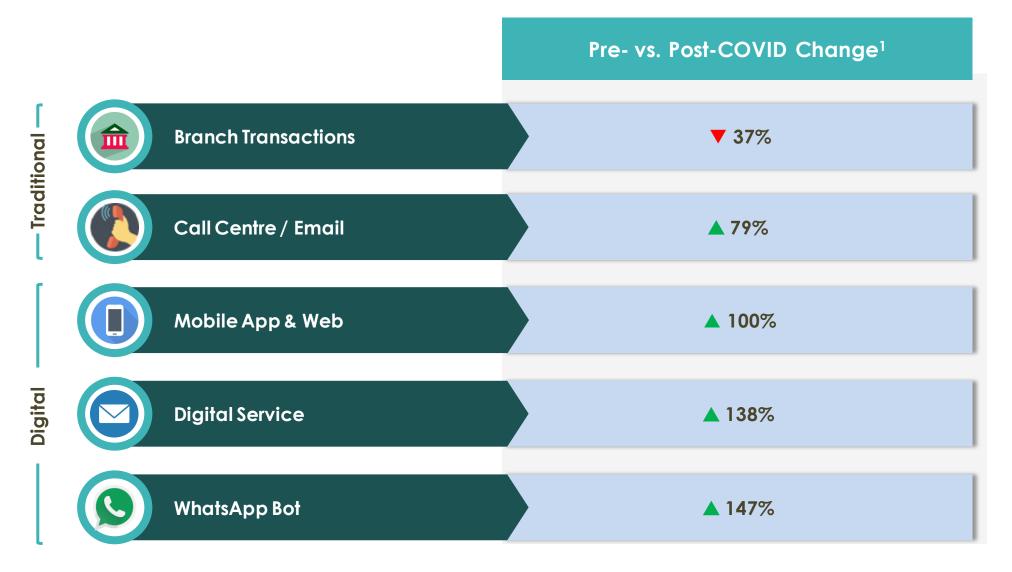

customer data
- Low code platforms for faster apps
- ✓ ON demand technologies

8

### Cyber Resilience

- ✓ Zero Trust Security
- ✓ Enhance SOC
- ✓ Strict access controls in WFH
- ✓ Security compliant devices
- √ Face recognition



Enable a Hybrid Work from Home working environment



Create a digital scalable efficient
Architecture



Strengthen Cyber Security capability for post-COVID world





### Our efforts have resulted in improving lead metrics...



<sup>1</sup> As of FY20, unless otherwise specified





<sup>2</sup> PASA: Pre-approved Sum Assured

<sup>3</sup> Based on NOP

<sup>4</sup> Retail non-investigative claims

<sup>5</sup> Online includes EDM and HDFC Net Banking

<sup>6</sup> CAGR – Last 3 FY

### Adoption of digital channels during COVID has justified investment...







## Thank You