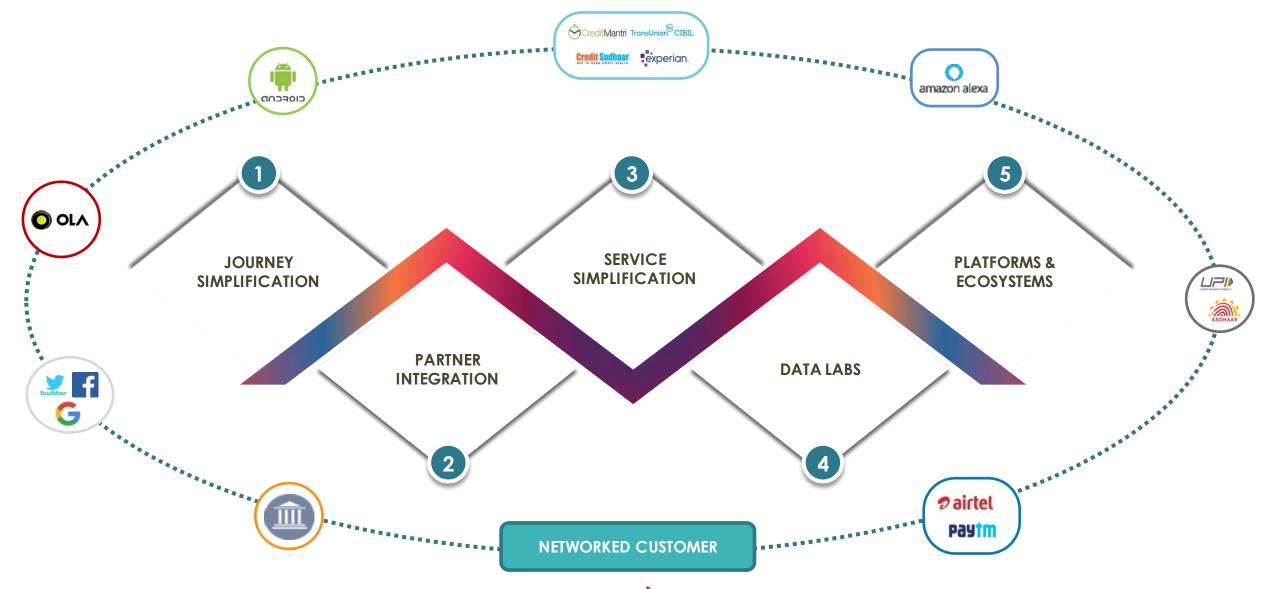

### ...which were used to address the customer voice through 5 building blocks

### Partner Integration: HDFC Bank, Paytm and Airtel