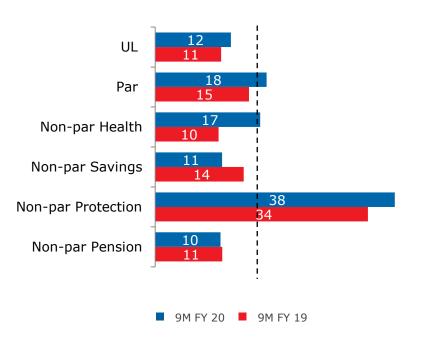

| i            |
| Shareholders' investment                | 60.4         |              | 50.5         |
| Policyholders' investments: Non-linked  | 655.9        |              | 571.2        |
| Policyholders' investments: Linked      | 648.1        | 597.0        | 633.8        |
| Loans                                   | 2.6          | 0.5          | 0.8          |
| Fixed assets                            | 3.4          | 3.4          | 3.3          |
| Net current assets                      | (14.5)       | (7.3)        | (10.8)       |
| Total Application of funds              | 1,355.9      | 1,173.5      | 1,248.8      |

Rs Bn.



## Segment wise average term and age<sup>1</sup>

#### **Average Policy Term excluding annuity (Yrs)**

#### 9M FY20: 17.0 (9M FY19: 15.0)



#### **Average Customer Age excluding annuity (Yrs)**





- Focus on long term insurance solutions, reflected in longer policy tenure
- Extensive product solutions catering customer needs across life cycles from young age to relatively older population



### Indian Embedded value: Methodology and Approach (1/2)

#### **Overview**

**Indian Embedded Value (IEV)** consists of:

- Adjusted Net Worth (ANW), consisting of:
  - Free surplus (FS);
  - Required capital (RC); and
- Value of in-force covered business (VIF): Present value of the shareholders' interest in the earnings distributable from assets allocated to the covered business, after making sufficient allowance for the aggregate risks in the covered business.

#### **Components of Adjusted Net Worth (ANW)**

- Free surplus (FS): F