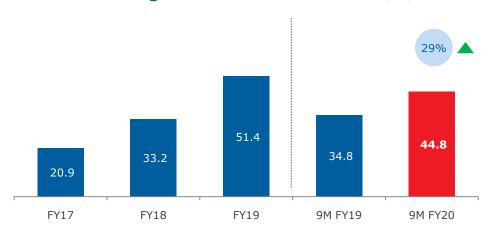

mer centricity**



13th month persistency<sup>1</sup>

CY PY 90%/87%

86%/82%



|   | NBP | Rs (Bn.) | 34.1 |
|---|-----|----------|------|
|   |     | Growth   | 22%  |
| 1 | APE | Rs (Bn.) | 8.9  |
|   |     | Growth   | 32%  |



Claim FY19 99.0% settlement FY18 97.8% ratio<sup>2</sup>



Complaints FY19 61 per 10k FY18 70 policies



<sup>1.</sup> Persistency including group business/ Persistency for Individual business

<sup>2.</sup> Computed basis NOPs for Individual Business

The numbers throughout the presentation are based on standalone financial results of the Company

## Consistent performance across key metrics (1/2)

9M FY19

9M FY20

# Leadership in new business premium (Rs Bn.) 17.2% 19.1% 20.7% 21.0% 222% 149.7 99.4 121.5

## **Increasing number of lives insured** (Mn.)



## Maintaining balanced product mix across cycles 1

FY19

■ Private Market Share



## Focus on scaling proprietary channels <sup>1</sup>



FY17

FY18

## Consistent performance across key metrics (2/2)



<sup>1.</sup> During FY18, there was a one time positive operating assumption change off Rs 1.4 bn based on review by an external actuary as part of the IPO process. Excluding this one time adjustment, Operating return on EV would have been 20.4% for FY18

Performance Snapshot

**Our Strategy** 

**Annexures** 

India Life
Insurance



## Key elements of our strategy





## Focus on profitable growth

Ensuring sustainable and profitable growth by identifying and tapping new profit pools 2



## Balanced distribution mix

Developing multiple channels of growth to drive need-based sel