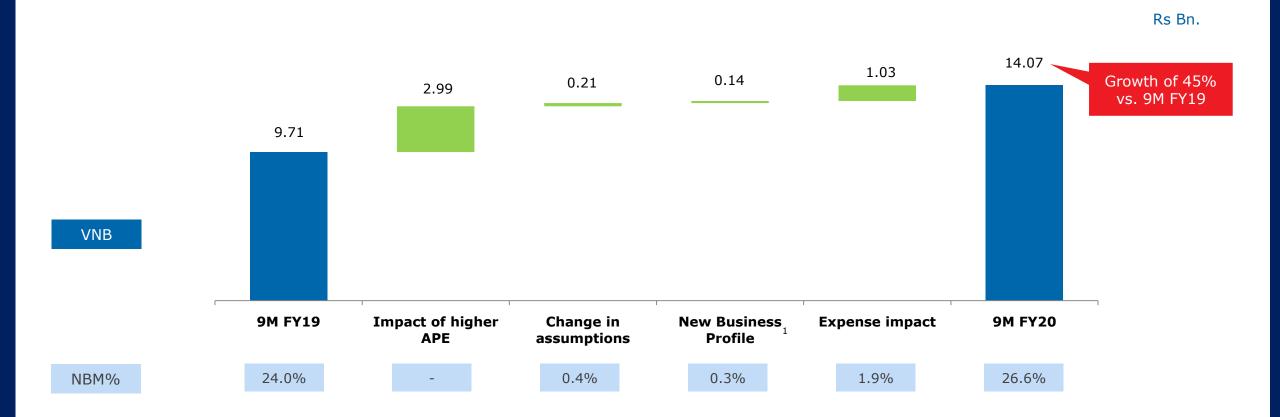

January 23, 2020

Ref. No.: HDFC Life/CA/2019-20/49

Listing Department
National Stock Exchange of India Limited
Exchange Plaza, Plot No C/1, Block G,
Bandra-Kurla Complex,
Bandra (East),
Mumbai- 400 051

**NSE Symbol: HDFCLIFE** 