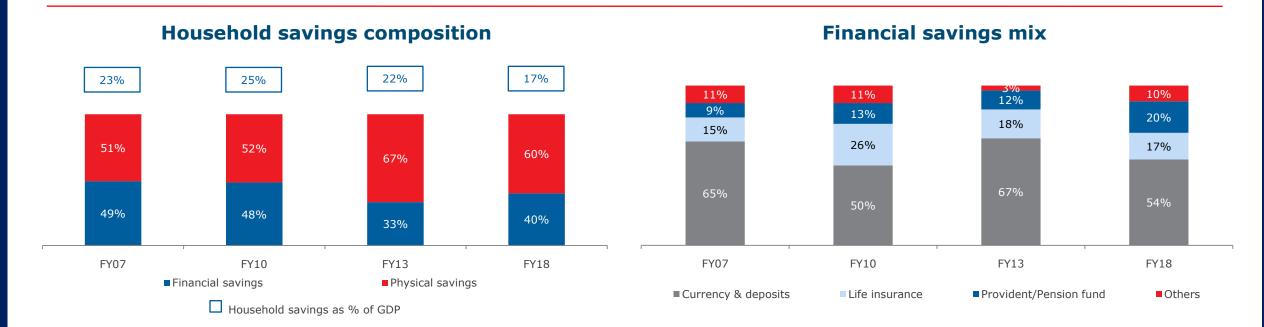

under any formal pension scheme is **82.7%** 



**52%** of elderly population in both urban and rural areas are fully dependent on others

India's pension market is under-penetrated at 4.8% of GDP

Rising old age dependency along with emergence of nuclear families to drive demand for retirement saving products

#### **Pension Assets / GDP Ratio**



#### Old age dependency ratio per thousand





#### **Government Bond Auctions**

#### Government Bonds - Tenorwise Issuance

Rs Bn.



- Auction of >15 year maturity bonds has been ~33% on an average facilitates writing annuity business at scale
- Budget estimate plan for government borrowing for FY20 at Rs. 7.1 trillion on gross basis.
- The actual borrowing till Q3 is 87% of the budget



# Life Insurance: A preferred savings instrument



- Increasing preference towards financial savings with increasing financial literacy within the population
- Various government initiatives to promote financial inclusion:
  - Implementation of JAM trinity around 378 mn new savings bank accounts opened till date
  - Launch of affordable PMJJBY and PMSBY social insurance schemes
  - Atal Pension Yojana promoting pension in unorganized sector



### Industry new business<sup>1</sup> trends



Private sector gained higher Market share than LIC for the first time in FY16, post FY11 regulatory changes



# Private industry: Market share trends

**Top 7 private players vs other players** 



• Amongst private insurers, insurers with a strong bancassurance platform continue to dominate with increasing market share of the total private individua