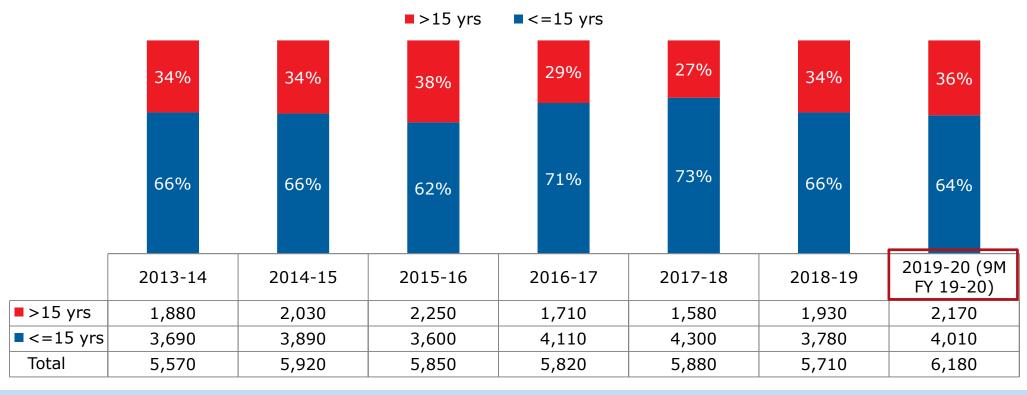

ng ageing population with lack of awareness regarding systematic retirement planning



By 2050, **1 in 6 people** in India will be over the age of 60, bringing the future market to **200 million** people



**41.5%** of elderly male (65+) are working to meet their retirement needs



Unorganized workforce not under any formal pension scheme is **82.7%** 



**52%** of elderly population in both urban and rural areas are fully dependent on others

India's pension market is under-penetrated at 4.8% of GDP

Rising old age dependency along with emergence of nuclear families to drive demand for retirement saving products

#### **Pension Assets / GDP Ratio**



#### Old age dependency ratio per thousand





#### **Government Bond Auctions**

#### Government Bonds - Tenorwise Issuance

Rs Bn.



- Auction of >15 year maturity bonds has been ~33% on an average facilitates writing annuity business at scale
- Budget estimate plan for government borrowing for FY20 at Rs. 7.1 trillion on gross basis.
- The actual borrowing till Q3 is 87% of the budget



# Life Insurance: A preferred savings instrument



- Increasing preference towards financial savings with increasing financial literacy within the population
- Various government initiatives to promote financial inclusion:
  - Implementation of JAM trinity around 378 mn new savings bank accounts opened till date
  - Launch of affordable PMJJBY and PMSBY social insurance schemes
  - Atal Pension Yojana promoting pension in unorganized sector



### Industry new business<sup>1</sup> trends



Private sector gained higher Market share