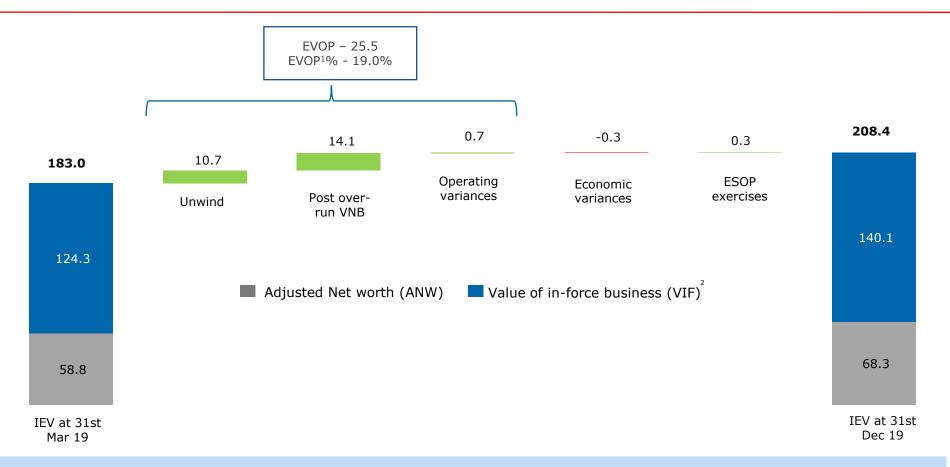

growth

Ensuring sustainable and profitable growth by identifying and tapping new profit pools 2



## Balanced distribution mix

Developing multiple channels of growth to drive need-based selling 3



## Market-leading innovation

Identifying latent customer needs to create new product propositions

4



## Reimagining insurance

Market-leading digital capabilities that put the customer first, shaping the insurance operating model of tomorrow

**5** 



# **Quality of Board** and management

Seasoned leadership guided by an independent and competent Board; No secondees from group companies

Maintaining a diversified distribution mix and profitable product suite powered by technology and backed by a customer-centric approach



# Focus on profitable growth



## Analysis of change in IEV



- Consistently delivered healthy operating returns on EV
- Positive operating variances in the last 10 years
- Operating experience for the period closely tracking our assumptions







<sup>1.</sup> EVOP% calculated as annualised EVOP (Embedded Value Operating Profit) to Opening EV

Market value changes in policyholder assets are reflected in VIF in Dec'19, as against Networth in Mar'19. Basis the revised methodology, the VIF proportion would have been higher in Mar'19 by 1%.

## Balanced distribution mix

## Increasing share of proprietary channels 1



## Consistent growth in proprietary channels <sup>2</sup> (Rs Bn.)



## Strong and diversified network of 230+ traditional partners







## Developing alternative channels of distribution: 40+ Partnerships in emerging eco-systems