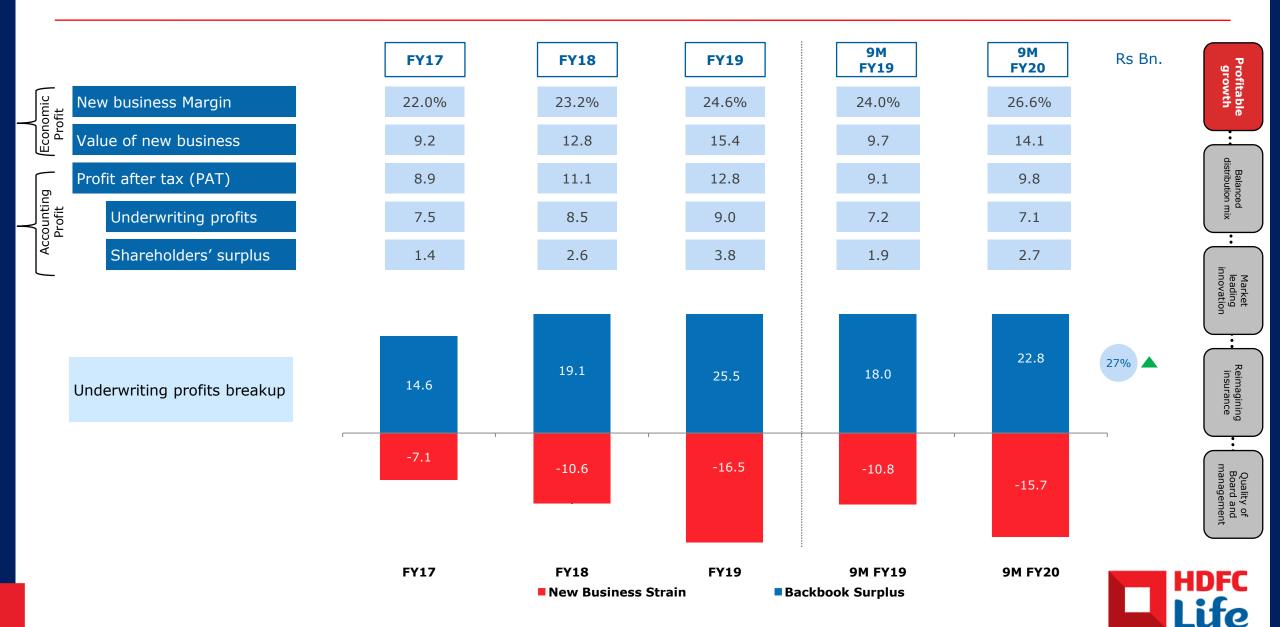

egy





## Focus on profitable growth

Ensuring sustainable and profitable growth by identifying and tapping new profit pools 2



## Balanced distribution mix

Developing multiple channels of growth to drive need-based selling 3



## Market-leading innovation

Identifying latent customer needs to create new product propositions

4



## Reimagining insurance

Market-leading digital capabilities that put the customer first, shaping the insurance operating model of tomorrow

**5** 



# **Quality of Board** and management

Seasoned leadership guided by an independent and competent Board; No secondees from group companies

Maintaining a diversified distribution mix and profitable product suite powered by technology and backed by a customer-centric approach



# Focus on profitable growth



## Analysis of change in IEV



- Consistently delivered healthy operating returns on EV
- Positive operating variances in the last 10 years
- Operating experience for the period closely tracking our assumptions







<sup>1.</sup> EVOP% calculated as annualised EVOP (Embedded Value Operating Profit) to Opening EV

Market value changes in policyholder assets are reflected in VIF in Dec'19, as against Networth in Mar'19. Basis the revised methodology, the VIF proportion would have been higher in Mar'19 by 1%.

## Balanced distribution mix

## Increasing share of proprietary channels 1



## Consistent growth in proprietary channels <sup>2</sup> (Rs Bn.)



## Strong and diversified network of 230+ traditional partners







## Developing alternative channels of distribution: 40+ Partner