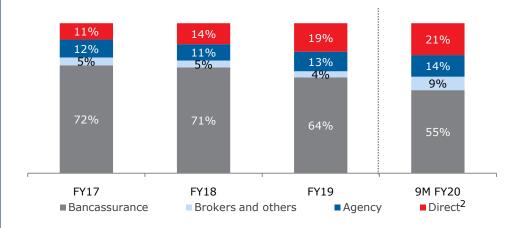

No secondees from group companies

Maintaining a diversified distribution mix and profitable product suite powered by technology and backed by a customer-centric approach



# Focus on profitable growth



## Analysis of change in IEV



- Consistently delivered healthy operating returns on EV
- Positive operating variances in the last 10 years
- Operating experience for the period closely tracking our assumptions







<sup>1.</sup> EVOP% calculated as annualised EVOP (Embedded Value Operating Profit) to Opening EV

Market value changes in policyholder assets are reflected in VIF in Dec'19, as against Networth in Mar'19. Basis the revised methodology, the VIF proportion would have been higher in Mar'19 by 1%.

## Balanced distribution mix

## Increasing share of proprietary channels 1



## Consistent growth in proprietary channels <sup>2</sup> (Rs Bn.)



## Strong and diversified network of 230+ traditional partners







## Developing alternative channels of distribution: 40+ Partnerships in emerging eco-systems





Market leading innovation

<sup>1.</sup> Basis Individual APE

<sup>2.</sup> Direct includes Online channel

## Progress by proprietary channels





**57%** - Increase in **FC** (**Financial Consultant**) **productivity** due to greater engagement and ease of doing business



**91%** - Robust **13<sup>th</sup> month persistency** due to sustained focus on quality of business



**35%** - Increase in recruitment of **high productivity FC profiles** (Housewives, Retirees, Financial Distributors)



**Better profiling and re-skilling** - of FLS resulted i