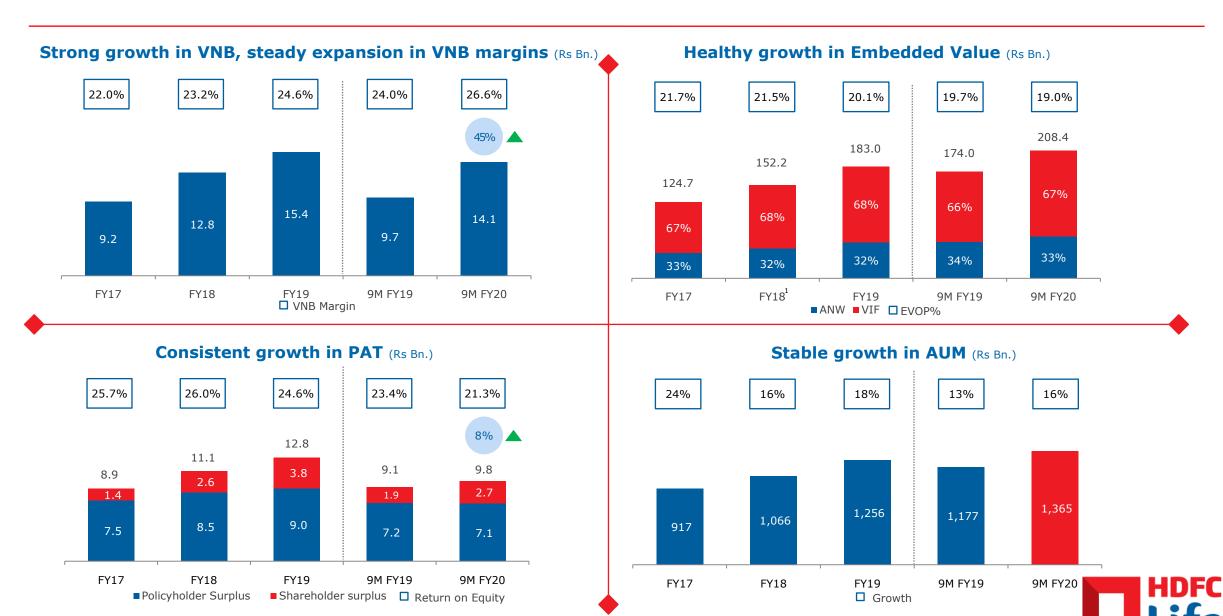

| Growth   | 32%  |



Claim FY19 99.0% settlement FY18 97.8% ratio<sup>2</sup>



Complaints FY19 61 per 10k FY18 70 policies



<sup>1.</sup> Persistency including group business/ Persistency for Individual business

<sup>2.</sup> Computed basis NOPs for Individual Business

The numbers throughout the presentation are based on standalone financial results of the Company

## Consistent performance across key metrics (1/2)

9M FY19

9M FY20

# Leadership in new business premium (Rs Bn.) 17.2% 19.1% 20.7% 21.0% 222% 149.7 99.4 121.5

## **Increasing number of lives insured** (Mn.)



## Maintaining balanced product mix across cycles 1

FY19

■ Private Market Share



## Focus on scaling proprietary channels <sup>1</sup>



FY17

FY18

## Consistent performance across key metrics (2/2)



<sup>1.</sup> During FY18, there was a one time positive operating assumption change off Rs 1.4 bn based on review by an external actuary as part of the IPO process. Excluding this one time adjustment, Operating return on EV would have been 20.4% for FY18

Performance Snapshot

**Our Strategy** 

**Annexures** 

India Life
Insurance



## Key elements of our strategy





## Focus on profitable growth

Ensuring sustainable and profitable growth by identifying and tapping new profit pools 2



## Balanced distribution mix

Developing multiple channels of growth to drive need-based selling 3



## Market-leading innovation

Identifying latent customer needs to create new product propositions

4



## Reimagining insurance

Market-leading digital capabilities that put the customer first, sh