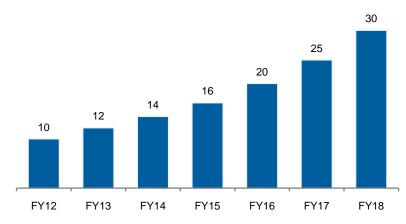

lies and advancement in healthcare facilities lead to increase in life expectancy thus facilitating need for pension and protection based products



<sup>1.</sup> Penetration as measured by premiums as % of GDP,

<sup>2.</sup> Density defined as the ratio of premium underwritten in a given year to the total population

### Low levels of penetration – Life Protection



- Only 1 out of 40 people (2.5%) who can afford it is buying a policy every year 1
- Even within the current set, Sum Assured as a multiple of Income is <1x</li>



- India has the highest protection gap in the region, as growth in savings and life insurance coverage has lagged behind economic and wage growth
- Protection gap has increased over 4x in last 15 years with significantly low insurance penetration and density





- Retail credit has grown at a CAGR of 21% over last 6 years
- Increasing retail indebtedness to spur need for credit life products
- Immense opportunity given:
  - Increasing adoption of credit
  - Enhancement of attachment rates
  - Improvement in value penetration
  - Widening lines of businesses



<sup>1.</sup> Goldman Sachs Report, March 2019

<sup>2.</sup> Swiss Re (Based on respective financial year of the countries)

<sup>3.</sup> Kotak institutional equities

# India has a rapidly increasing ageing population with lack of awareness regarding systematic retirement planning



By 2050, **1 in 6 people** in India will be over the age of 60, bringing the future market to **200 million** people



**41.5%** of elderly male (65+) are working to meet their retirement needs



Unorgani