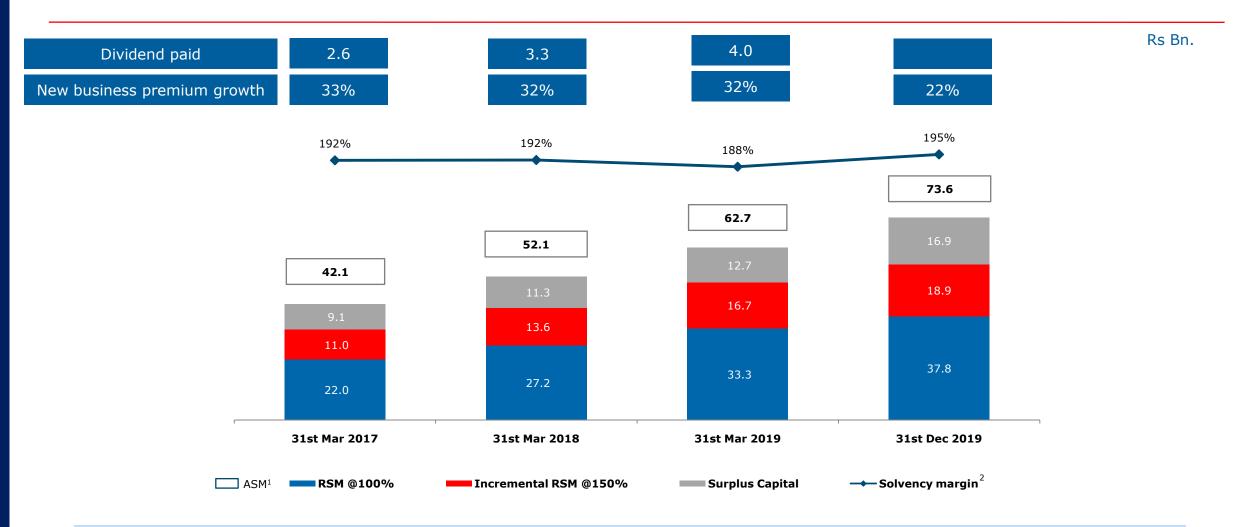

January 23, 2020

Ref. No.: HDFC Life/CA/2019-20/49

Listing Department
National Stock Exchange of India Limited
Exchange Plaza, Plot No C/1, Block G,
Bandra-Kurla Complex,
Bandra (East),
Mumbai- 400 051

**NSE Symbol: HDFCLIFE** 