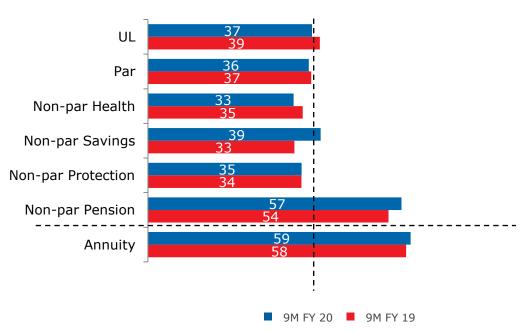

| 60.4         |              | 50.5         |
| Policyholders' investments: Non-linked  | 655.9        |              | 571.2        |
| Policyholders' investments: Linked      | 648.1        | 597.0        | 633.8        |
| Loans                                   | 2.6          | 0.5          | 0.8          |
| Fixed assets                            | 3.4          | 3.4          | 3.3          |
| Net current assets                      | (14.5)       | (7.3)        | (10.8)       |
| Total Application of funds              | 1,355.9      | 1,173.5      | 1,248.8      |

Rs Bn.



## Segment wise average term and age<sup>1</sup>

#### **Average Policy Term excluding annuity (Yrs)**

#### 9M FY20: 17.0 (9M FY19: 15.0)



#### **Average Customer Age excluding annuity (Yrs)**





- Focus on long term insurance solutions, reflected in longer policy tenure
- Extensive product solutions catering customer needs across life cycles from young age to relatively older population



### Indian Embedded value: Methodology and Approach (1/2)

#### **Overview**

**Indian Embedded Value (IEV)** consists of:

- Adjusted Net Worth (ANW), consisting of:
  - Free surplus (FS);
  - Required capital (RC); and
- Value of in-force covered business (VIF): Present value of the shareholders' interest in the earnings distributable from assets allocated to the covered business, after making sufficient allowance for the aggregate risks in the covered business.

#### **Components of Adjusted Net Worth (ANW)**

- Free surplus (FS): FS is the Market value of any assets allocated to, but not r