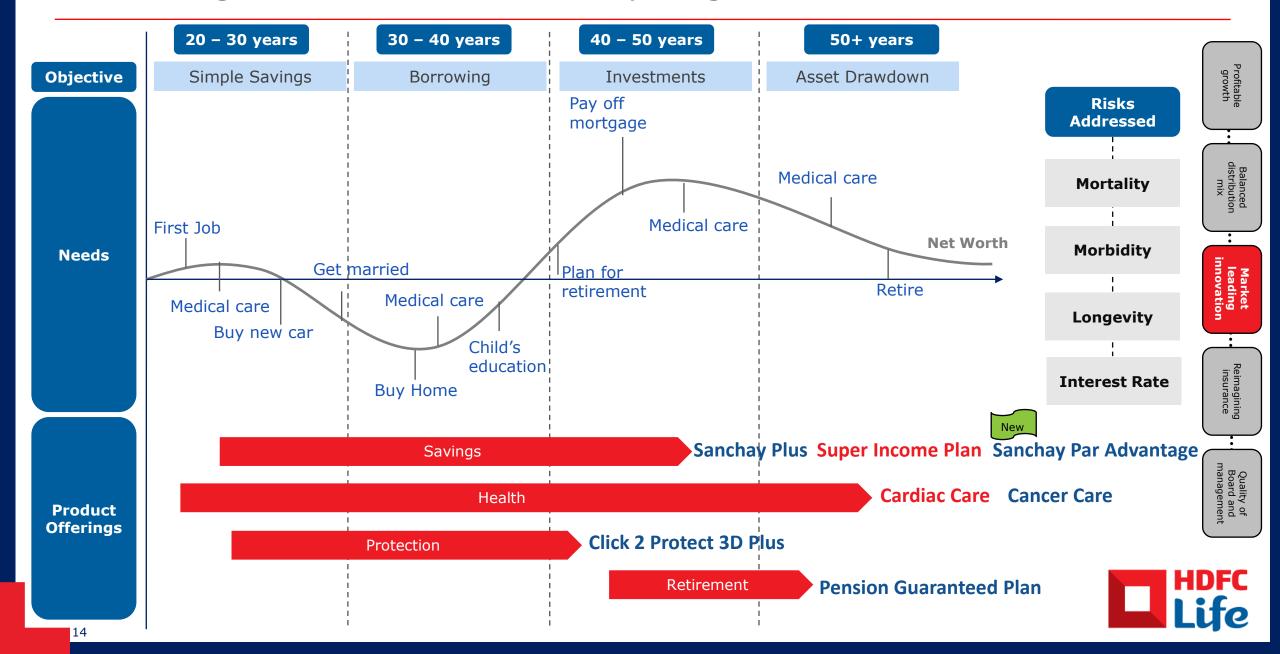

ches for a sub-channel yielded positive results



## **Online**



**31-** Average age of customers; significantly **younger** compared to other channels' average



**Single journey** – launched for Term + Savings **combination product** for online partners



**2/3**<sup>rd</sup> – Share of Savings in the **diversified product mix;** focus shifted from simple Term products



**ML capability** – used successfully for Term and now **extended** to other product categories to increase leads and reduce cost per lead

Quality of Board and managemen

Profitable growth

With key building blocks in place, proprietary channels well poised for next phase of growth



## Operating model moved from product centric to being customer centric





### Addressing customer needs at every stage of life



### Expanding market through consistent product innovation



<sup>1.</sup> As a % of individual APE

<sup>2.</sup> Based on new business premium

#### Product mix across key channels<sup>1</sup>

Banca 2

Segment **FY17 FY18 FY19 9M FY20** 61% 64% !UL 67% 36% !Par 30% 26% 14% 11% 50% !Non par savings 8% 8% 15% 2% 2% **!Term** 1% 1% **¦**Annuity 0% 1% 2%

Segment **FY18 FY19 9M FY20 FY17** 33% ¦UL 26% 26% 12% Par 57% 48% 40% 26% 5% Non par savings 6% 17% 50% iTerm 11% 11% 12% 10% 3% 2% 5% 3% Annuity

Direct

iUL 47% 58% 50% 33% Par 29% 17% 8% 10% Non par savings 11% 9% 12% 24% iTerm 6% 5% 6% 4% 7% 11% 24% 28% Annuity

Online

Agency

| UL<br>Par       | 51% | 47% | 43% | 30% |
|-----------------|-----|-----|-----|-----|
| Par             | 3%  | 1%  | 1%  | 11% |
| Non par savings | 1%