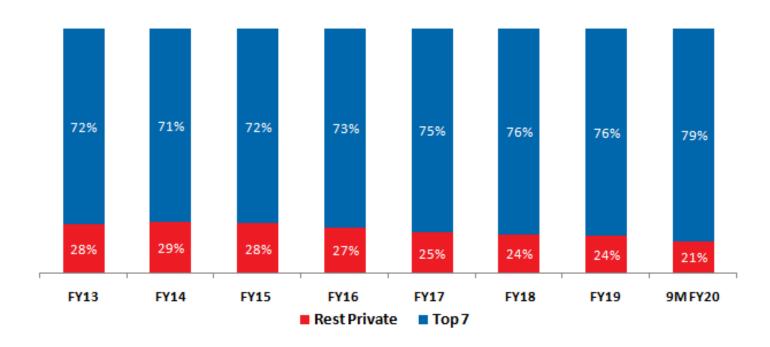

owing for FY20 at Rs. 7.1 trillion on gross basis.
- The actual borrowing till Q3 is 87% of the budget



# Life Insurance: A preferred savings instrument



- Increasing preference towards financial savings with increasing financial literacy within the population
- Various government initiatives to promote financial inclusion:
  - Implementation of JAM trinity around 378 mn new savings bank accounts opened till date
  - Launch of affordable PMJJBY and PMSBY social insurance schemes
  - Atal Pension Yojana promoting pension in unorganized sector



### Industry new business<sup>1</sup> trends



Private sector gained higher Market share than LIC for the first time in FY16, post FY11 regulatory changes



# Private industry: Market share trends

**Top 7 private players vs other players** 



• Amongst private insurers, insurers with a strong bancassurance platform continue to dominate with increasing market share of the total private individual new business



#### Private industry: Product and distribution mix



- Product mix has moved towards balanced mix between UL and Conventional business for the private players
- Increasing thrust on protection business in recent times by top players has helped improve the new business margins
- Banca sourced business has consistently increased on the back of increasing reach of banks while share of Agency has declined post regulatory changes in FY11



<sup>2.</sup> Basis Individual New business premia



# Appendix



# Financial and operational snapshot (1/2)

|                                                       |     | 9M FY20