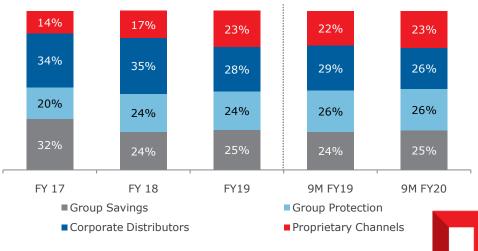

|   |     | Growth   | 22%  |
| 1 | APE | Rs (Bn.) | 8.9  |
|   |     | Growth   | 32%  |



Claim FY19 99.0% settlement FY18 97.8% ratio<sup>2</sup>



Complaints FY19 61 per 10k FY18 70 policies



<sup>1.</sup> Persistency including group business/ Persistency for Individual business

<sup>2.</sup> Computed basis NOPs for Individual Business

The numbers throughout the presentation are based on standalone financial results of the Company

## Consistent performance across key metrics (1/2)

9M FY19

9M FY20

# Leadership in new business premium (Rs Bn.) 17.2% 19.1% 20.7% 21.0% 222% 149.7 99.4 121.5

## **Increasing number of lives insured** (Mn.)



## Maintaining balanced product mix across cycles 1

FY19

■ Private Market Share



## Focus on scaling proprietary channels <sup>1</sup>



FY17

FY18

## Consistent performance across key metrics (2/2)



<sup>1.</sup> During FY18, there was a one time positive operating assumption change off Rs 1.4 bn based on review by an external actuary as part of the IPO process. Excluding this one time adjustment, Operating return on EV would have been 20.4% for FY18

Performance Snapshot

**Our Strategy** 

**Annexures** 

India Life
Insurance



## Key elements of our strategy





## Focus on profitable growth

Ensuring sustainable and profitable growth by identifying and tapping new profit pools 2



## Balanced distribution mix

Developing multiple channels of growth to drive need-based selling 3



## Market-leading innovation

Identifying latent customer needs to create new product propositions

4



## Reimagining insurance

M