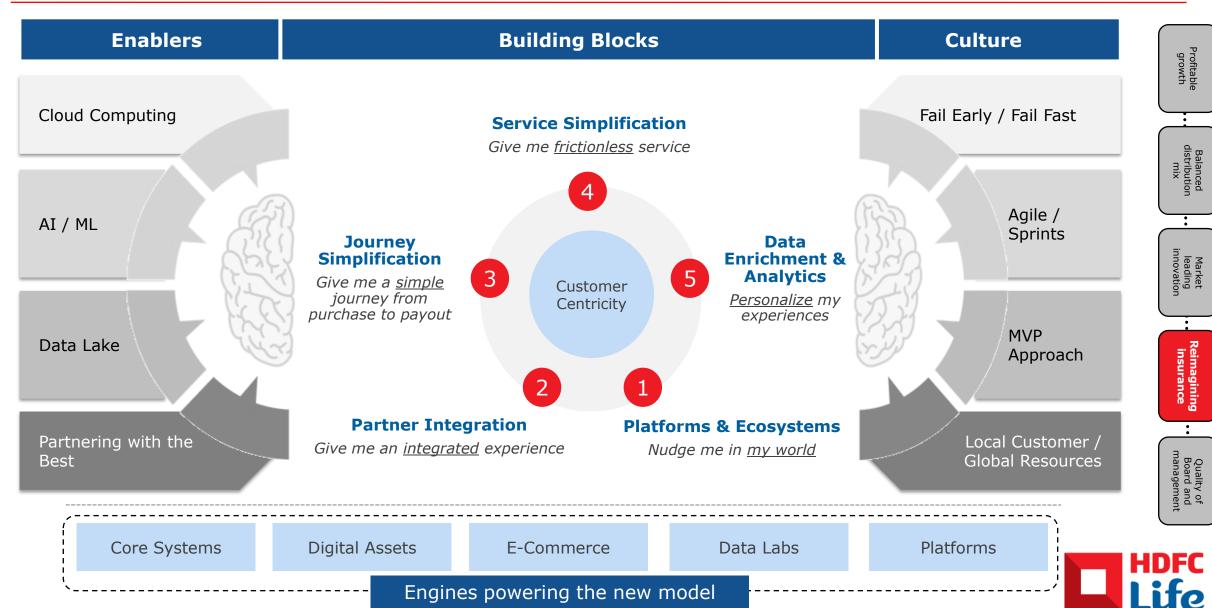

|
| <u>LAnnuity</u> | 1%   | 2%   | 5%   | 4%;     | <u> </u> 4% |

Protection

| Total APE | FY17 | FY18 | FY19 | 9M FY20 |
|-----------|------|------|------|---------|
| Term      | 8%   | 11%  | 17%  | 17%     |
| Annuity   | 1%   | 2%   | 4%   | 3%      |
| Total     | 9%   | 13%  | 21%  | 20%     |

| Total NBP | FY17 | FY18 | FY19 | 9M FY20 |
|-----------|------|------|------|---------|
| Term      | 22%  | 26%  | 27%  | 28%     |
| Annuity   | 4%   | 9%   | 17%  | 15%     |
| Total     | 26%  | 35%  | 44%  | 43%     |



Profitable growth

Balanced distribution mix

Quality of Board and management

<sup>1.</sup> Basis Individual APE, Term includes health business

<sup>2.</sup> Includes banks and other corporate agents

### Created a new operating model to reimagine insurance



### Simplifying the customer journey using 5 building blocks



#### **Platforms and Ecosystems**

Insurance beyond digital: allow multiple participants to connect, create & exchange value



 One stop shop for retirement planning



#### **Partner Integration**

Products and services built on API for ease of partner integration

#### Instalnsure

- Pre-approved sum assured Partner integrated KYC and income verification
- Ouick easy to understand form filling - Seamless and customer friendly user interface
- 3-step buying journey -End-to-end digital journey enabling partner's customers to buy the policy



#### **Journey Simplification**

Customer sales journeys simplified via mobility applications for sales force

#### **Insta Suite**

 Bringing our technological capabilities on the mob