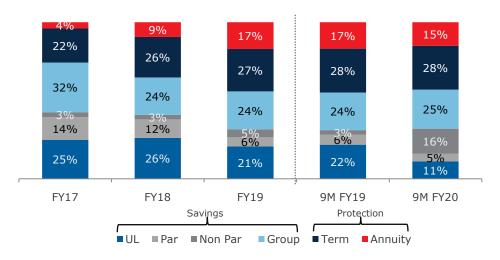

| NBP | Rs (Bn.) | 34.1 |
|---|-----|----------|------|
|   |     | Growth   | 22%  |
| 1 | APE | Rs (Bn.) | 8.9  |
|   |     | Growth   | 32%  |



Claim FY19 99.0% settlement FY18 97.8% ratio<sup>2</sup>



Complaints FY19 61 per 10k FY18 70 policies



<sup>1.</sup> Persistency including group business/ Persistency for Individual business

<sup>2.</sup> Computed basis NOPs for Individual Business

The numbers throughout the presentation are based on standalone financial results of the Company

## Consistent performance across key metrics (1/2)

9M FY19

9M FY20

# Leadership in new business premium (Rs Bn.) 17.2% 19.1% 20.7% 21.0% 222% 149.7 99.4 121.5

## **Increasing number of lives insured** (Mn.)



## Maintaining balanced product mix across cycles 1

FY19

■ Private Market Share



## Focus on scaling proprietary channels <sup>1</sup>



FY17

FY18

## Consistent performance across key metrics (2/2)



<sup>1.</sup> During FY18, there was a one time positive operating assumption change off Rs 1.4 bn based on review by an external actuary as part of the IPO process. Excluding this one time adjustment, Operating return on EV would have been 20.4% for FY18

Performance Snapshot

**Our Strategy** 

**Annexures** 

India Life
Insurance



## Key elements of our strategy





## Focus on profitable growth

Ensuring sustainable and profitable growth by identifying and tapping new profit pools 2



## Balanced distribution mix

Developing multiple channels of growth to drive need-based selling 3



## Market-leading innovation

Identifying latent customer needs to create n