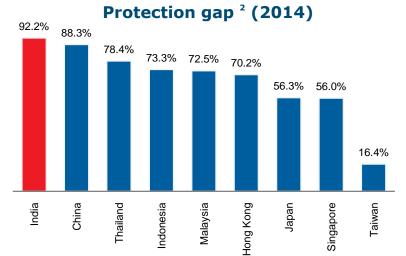

nderserviced segments, with evolution of the life insurance distribution model





- India's insurable population is expected to touch 750 million by 2020
- India's elderly population is expected to double by 2035 (as compared to 2015)
- Emergence of nuclear families and advancement in healthcare facilities lead to increase in life expectancy thus facilitating need for pension and protection based products



<sup>1.</sup> Penetration as measured by premiums as % of GDP,

<sup>2.</sup> Density defined as the ratio of premium underwritten in a given year to the total population

### Low levels of penetration – Life Protection



- Only 1 out of 40 people (2.5%) who can afford it is buying a policy every year 1
- Even within the current set, Sum Assured as a multiple of Income is <1x</li>



- India has the highest protection gap in the region, as growth in savings and life insurance coverage has lagged behind economic and wage growth
- Protection gap has increased over 4x in last 15 years with significantly low insurance penetration and density





- Retail credit has grown at a CAGR of 21% over last 6 years
- Increasing retail indebtedness to spur need for credit life products
- Immense opportunity given:
  - Increasing adoption of credit
  - Enhancement of attachment rates
  - Improvement in value penetration
  - Widening lines of businesses



<sup>1.</sup> Goldman Sachs Report, March 2019

<sup>2.</sup> Swiss Re (Based on respective financial year of the countries)

<sup>3.</sup> Kotak institutional equities

# India has a rapidly increasing ageing population with lack