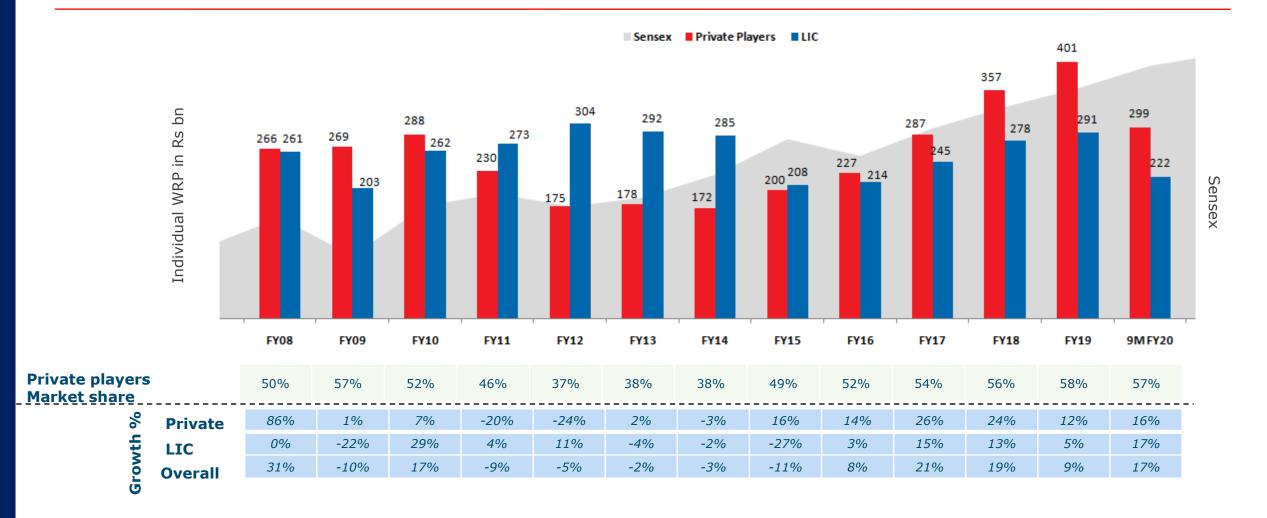

ernment Bonds - Tenorwise Issuance

Rs Bn.



- Auction of >15 year maturity bonds has been ~33% on an average facilitates writing annuity business at scale
- Budget estimate plan for government borrowing for FY20 at Rs. 7.1 trillion on gross basis.
- The actual borrowing till Q3 is 87% of the budget



# Life Insurance: A preferred savings instrument



- Increasing preference towards financial savings with increasing financial literacy within the population
- Various government initiatives to promote financial inclusion:
  - Implementation of JAM trinity around 378 mn new savings bank accounts opened till date
  - Launch of affordable PMJJBY and PMSBY social insurance schemes
  - Atal Pension Yojana promoting pension in unorganized sector



### Industry new business<sup>1</sup> trends



Private sector gained higher Market share than LIC for the first time in FY16, post FY11 regulatory changes



# Private industry: Market share trends

**Top 7 private players vs other players** 



• Amongst private insurers, insurers with a strong bancassurance platform continue to dominate with increasing market share of the total private individual new business



#### Private industry: Product and distribution mix



- Product mix has moved towards balanced mix between UL and Conventional business for the private players
- Increasing thrust on protection business in recent times by top players has helped improve the new business margins
- Banca sourced business has consistently increased on the back of increasing reach of banks while share of Agency has declined post regulatory chan