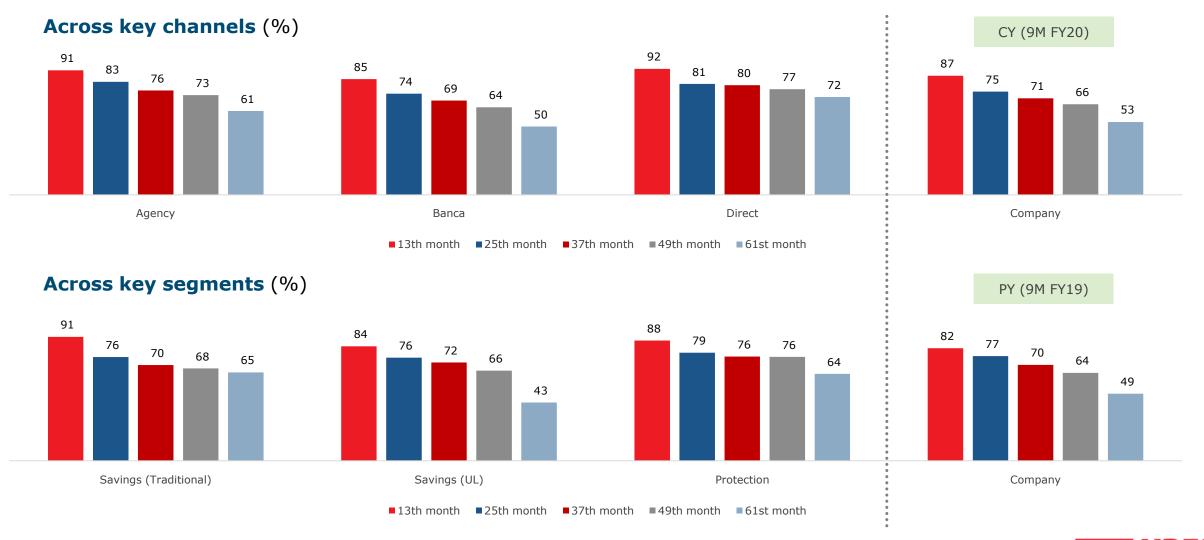

January 23, 2020

Ref. No.: HDFC Life/CA/2019-20/49

Listing Department
National Stock Exchange of India Limited
Exchange Plaza, Plot No C/1, Block G,
Bandra-Kurla Complex,
Bandra (East),
Mumbai- 400 051

**NSE Symbol: HDFCLIFE** 