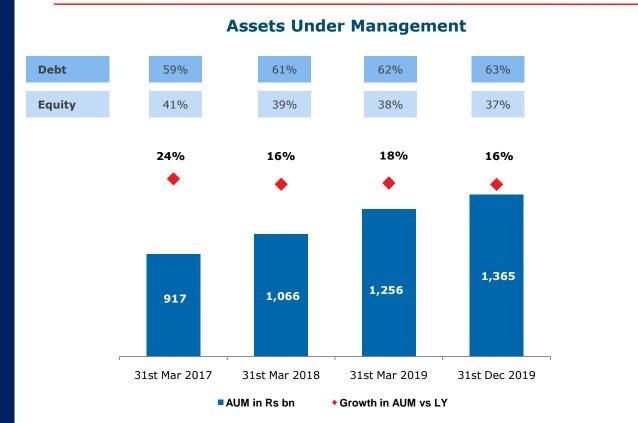

January 23, 2020

Ref. No.: HDFC Life/CA/2019-20/49

Listing Department
National Stock Exchange of India Limited
Exchange Plaza, Plot No C/1, Block G,
Bandra-Kurla Complex,
Bandra (East),
Mumbai- 400 051

**NSE Symbol: HDFCLIFE** 