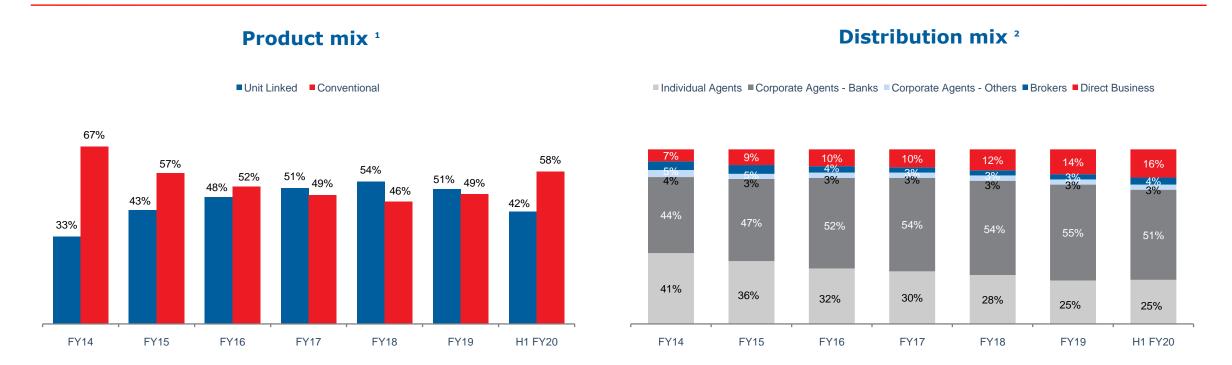

ancial literacy within the population
- Various government initiatives to promote financial inclusion:
  - Implementation of JAM trinity around 378 mn new savings bank accounts opened till date
  - Launch of affordable PMJJBY and PMSBY social insurance schemes
  - Atal Pension Yojana promoting pension in unorganized sector



### Industry new business<sup>1</sup> trends



Private sector gained higher Market share than LIC for the first time in FY16, post FY11 regulatory changes



# Private industry: Market share trends

**Top 7 private players vs other players** 



• Amongst private insurers, insurers with a strong bancassurance platform continue to dominate with increasing market share of the total private individual new business



#### Private industry: Product and distribution mix



- Product mix has moved towards balanced mix between UL and Conventional business for the private players
- Increasing thrust on protection business in recent times by top players has helped improve the new business margins
- Banca sourced business has consistently increased on the back of increasing reach of banks while share of Agency has declined post regulatory changes in FY11



<sup>2.</sup> Basis Individual New business premia



# Appendix



# Financial and operational snapshot (1/2)

|                                                       |     | 9M FY20 | 9M FY19 | Growth | FY19    | FY18    | FY17    | CAGR |
|-------------------------------------------------------|-----|---------|---------|--------|---------|---------|---------|------|
| New Business Premium (Indl. + Group)