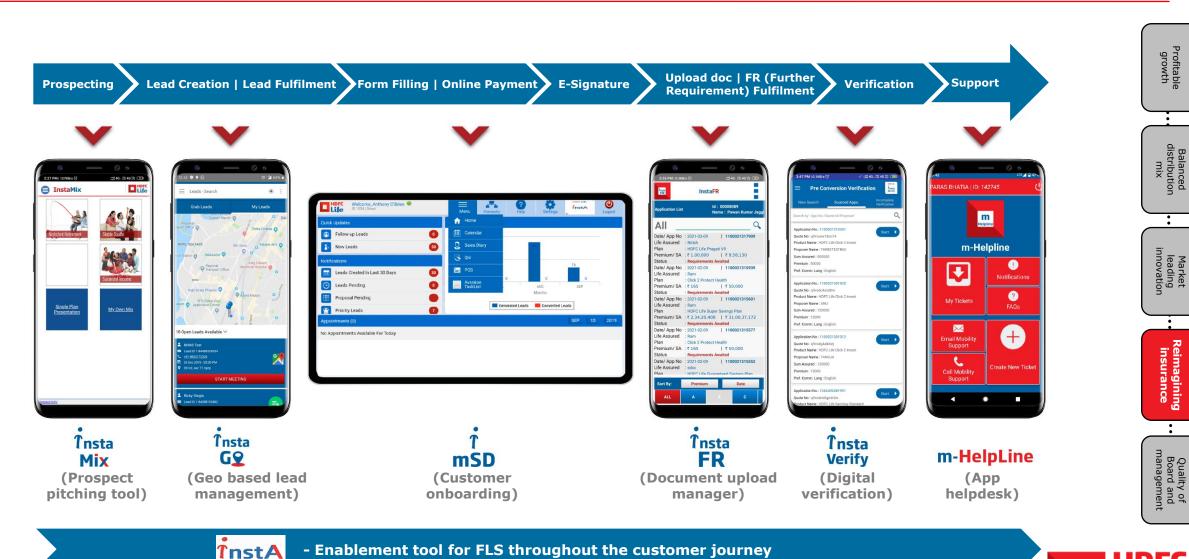

customers' lives

**Artificial Intelligence:** Use of predictive analysis for

persistency, underwriting and claims (fraud prevention)

**Big Data / Customer 360:** Brings all customer data interactions, transactions & relationships in one place, in real time

**Cloud Storage:** 

Data Lake (repository for entire enterprise data management)

Lead Lake (For effective lead storage & enrichment)



Market leading innovation

Reimagining insurance

Quality of Board and management



### Partner Integration: InstaInsure

Intuitive user interface integrated in web and mobile



Quick customer journey



Relevant questions asked





Faster policy issuance







#### Journey Simplification: Hello Selfie, Buy Insurance with a Selfie







### Journey Simplification: Mobility Application Suite





Reimagining insurance

#### Governance Framework

#### **Board of Directors** Independent and Experienced Board Committees Corporate Risk Policyholder Nomination & Stakeholders' Audit With Profits Social Investment Management Protection Remuneration Relationship Committee Committee Committee Responsibility Committee Committee Committee Committee Committee **ALCO** Compliance Investment Claims review Council Council committee Standalone committees Information & Cyber Security Management Committees Grievance Council Management **Business and Innovation Committees** Committee Disciplinary **Products** Technology Persistency panel for Council Council Council malpractices Prevention of Sexual Harassment Whistleblower



Market leading innovation

Committee

## Financial risk management fram