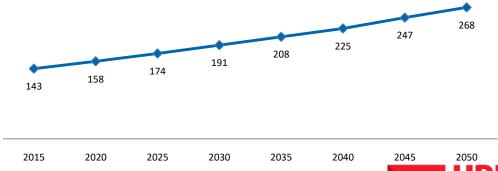

the countries)

<sup>3.</sup> Kotak institutional equities

# India has a rapidly increasing ageing population with lack of awareness regarding systematic retirement planning



By 2050, **1 in 6 people** in India will be over the age of 60, bringing the future market to **200 million** people



**41.5%** of elderly male (65+) are working to meet their retirement needs



Unorganized workforce not under any formal pension scheme is **82.7%** 



**52%** of elderly population in both urban and rural areas are fully dependent on others

India's pension market is under-penetrated at 4.8% of GDP

Rising old age dependency along with emergence of nuclear families to drive demand for retirement saving products

#### **Pension Assets / GDP Ratio**



#### Old age dependency ratio per thousand





#### **Government Bond Auctions**

#### Government Bonds - Tenorwise Issuance

Rs Bn.



- Auction of >15 year maturity bonds has been ~33% on an average facilitates writing annuity business at scale
- Budget estimate plan for government borrowing for FY20 at Rs. 7.1 trillion on gross basis.
- The actual borrowing till Q3 is 87% of the budget



# Life Insurance: A preferred savings instrument



- Increasing preference towards financial savings with increasing financial literacy within the population
- Various government initiatives to promote financial inclusion:
  - Implementation of JAM trinity around 378 mn new savings bank accounts opened till date
  - Launch of affordable PMJJBY and PMSBY social insurance schemes
  - Atal Pension Yojana promoting pension in unorganized sector