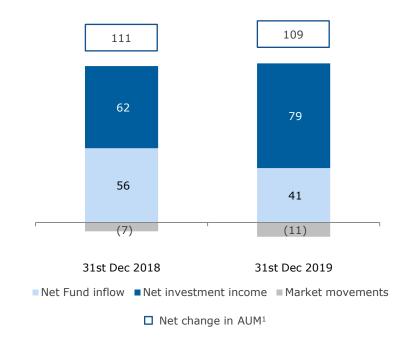

| -5.8%                                | -7.3%          |

<sup>2.</sup> The tax rate is assumed to increase from 14.56% to 25% and hence all the currently taxed profits in policyholder/shareholder segments are taxed at a higher rate. It does not allow for the benefit of policyholder surplus being tax-exempt as was envisaged in the DTC Bill.



<sup>1.</sup> Post overrun total VNB for Individual and Group business

# Stable capital position



• Internal accruals have supported new business growth with no capital infused in last eight years (except through issuance of ESOPs)



- 1. ASM represents Available solvency margin and RSM represents Required solvency margin
- 2. Investment in subsidiaries not considered in solvency margin

### Assets under management





Rs Bn.



- Continue to rank amongst top 3 private players, in terms of assets under management <sup>2</sup>
- Almost 96% of debt investments in Government bonds and AAA rated securities as on Dec 31, 2019



<sup>1.</sup> Calculated as difference from April to December

<sup>2.</sup> Based on Assets under Management as on Sep 30, 2019

#### Environmental, Social, Governance (ESG): Committed to Sustainability

Focus on building a sustainable business with a culture that fosters inclusive growth for all stakeholders, today and tomorrow

#### **Environmental**

- Adoption of Initiatives across water conservation and energy efficiency
- Waste management initiatives like ban on use of plastic garbage bags and use of biodegradable garbage bags
- Created nine city forests using the Japanese Miyawaki met