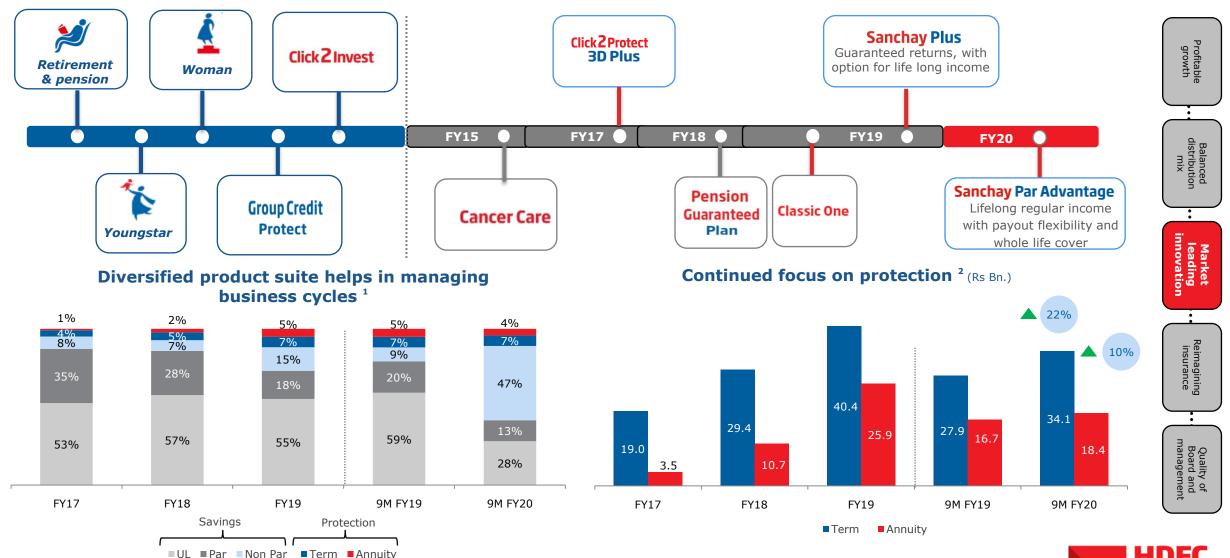

**



**31-** Average age of customers; significantly **younger** compared to other channels' average



**Single journey** – launched for Term + Savings **combination product** for online partners



**2/3**<sup>rd</sup> – Share of Savings in the **diversified product mix;** focus shifted from simple Term products



**ML capability** – used successfully for Term and now **extended** to other product categories to increase leads and reduce cost per lead

Quality of Board and managemen

Profitable growth

With key building blocks in place, proprietary channels well poised for next phase of growth



## Operating model moved from product centric to being customer centric





### Addressing customer needs at every stage of life



### Expanding market through consistent product innovation



<sup>1.</sup> As a % of individual APE

<sup>2.</sup> Based on new business premium

#### Product mix across key channels<sup>1</sup>

Banca 2

Segment **FY17 FY18 FY19 9M FY20** 61% 64% !UL 67% 36% !Par 30% 26% 14% 11% 50% !Non par savings 8% 8% 15% 2% 2% **!Term** 1% 1% **¦**Annuity 0% 1% 2%

Segment **FY18 FY19 9M FY20 FY17** 33% ¦UL 26% 26% 12% Par 57% 48% 40% 26% 5% Non par savings 6% 17% 50% iTerm 11% 11% 12% 10% 3% 2% 5% 3% Annuity

Direct

iUL 47% 58% 50% 33% Par 29% 17% 8% 10% Non par savings 11% 9% 12% 24% iTerm 6% 5% 6% 4% 7% 11% 24% 28% Annuity

Online

Agency

| UL<br>Par       | 51% | 47% | 43% | 30% |
|-----------------|-----|-----|-----|-----|
| Par             | 3%  | 1%  | 1%  | 11% |
| Non par savings | 1%  | 0%  | 15% | 26% |
| Term            | 45% | 52% | 34% | 29%