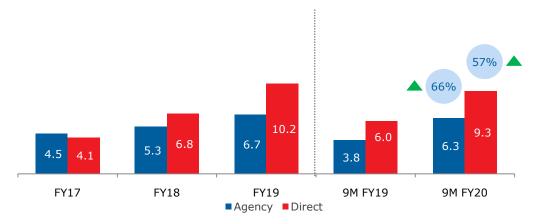

tion mix and profitable product suite powered by technology and backed by a customer-centric approach



# Focus on profitable growth



## Analysis of change in IEV



- Consistently delivered healthy operating returns on EV
- Positive operating variances in the last 10 years
- Operating experience for the period closely tracking our assumptions







<sup>1.</sup> EVOP% calculated as annualised EVOP (Embedded Value Operating Profit) to Opening EV

Market value changes in policyholder assets are reflected in VIF in Dec'19, as against Networth in Mar'19. Basis the revised methodology, the VIF proportion would have been higher in Mar'19 by 1%.

## Balanced distribution mix

## Increasing share of proprietary channels 1



## Consistent growth in proprietary channels <sup>2</sup> (Rs Bn.)



## Strong and diversified network of 230+ traditional partners







## Developing alternative channels of distribution: 40+ Partnerships in emerging eco-systems





Market leading innovation

<sup>1.</sup> Basis Individual APE

<sup>2.</sup> Direct includes Online channel

## Progress by proprietary channels





**57%** - Increase in **FC** (**Financial Consultant**) **productivity** due to greater engagement and ease of doing business



**91%** - Robust **13<sup>th</sup> month persistency** due to sustained focus on quality of business



**35%** - Increase in recruitment of **high productivity FC profiles** (Housewives, Retirees, Financial Distributors)



**Better profiling and re-skilling** - of FLS resulted in higher productivity





**77%** - Adoption of **i-earn**, a hyper p