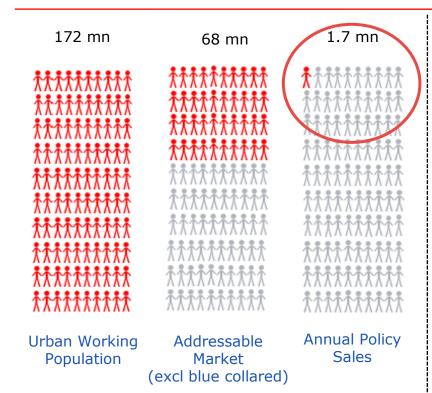

der-penetration and favourable demographics





- India remains vastly under-insured, both in terms of penetration and density
- Huge opportunity to penetrate the underserviced segments, with evolution of the life insurance distribution model





- India's insurable population is expected to touch 750 million by 2020
- India's elderly population is expected to double by 2035 (as compared to 2015)
- Emergence of nuclear families and advancement in healthcare facilities lead to increase in life expectancy thus facilitating need for pension and protection based products



<sup>1.</sup> Penetration as measured by premiums as % of GDP,

<sup>2.</sup> Density defined as the ratio of premium underwritten in a given year to the total population

### Low levels of penetration – Life Protection



- Only 1 out of 40 people (2.5%) who can afford it is buying a policy every year 1
- Even within the current set, Sum Assured as a multiple of Income is <1x</li>



- India has the highest protection gap in the region, as growth in savings and life insurance coverage has lagged behind economic and wage growth
- Protection gap has increased over 4x in last 15 years with significantly low insurance penetration and density





- Retail credit has grown at a CAGR of 21% over last 6 years
- Increasing retail indebtedness to spur need for credit life products
- Immense opportunity given:
  - Increasing adoption of credit
  - Enhancement of attachment rates
  - Improvement in value penetration
  - Widening lines of businesses



<sup>1.</sup> Goldman Sachs Report, March 2019

<sup>2.</sup> Swi