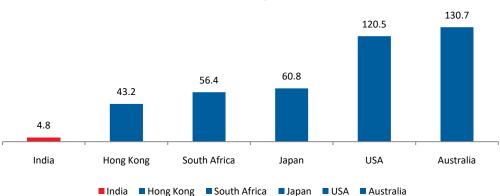

wiss Re (Based on respective financial year of the countries)

<sup>3.</sup> Kotak institutional equities

# India has a rapidly increasing ageing population with lack of awareness regarding systematic retirement planning



By 2050, **1 in 6 people** in India will be over the age of 60, bringing the future market to **200 million** people



**41.5%** of elderly male (65+) are working to meet their retirement needs



Unorganized workforce not under any formal pension scheme is **82.7%** 



**52%** of elderly population in both urban and rural areas are fully dependent on others

India's pension market is under-penetrated at 4.8% of GDP

Rising old age dependency along with emergence of nuclear families to drive demand for retirement saving products

#### **Pension Assets / GDP Ratio**



#### Old age dependency ratio per thousand





#### **Government Bond Auctions**

#### Government Bonds - Tenorwise Issuance

Rs Bn.



- Auction of >15 year maturity bonds has been ~33% on an average facilitates writing annuity business at scale
- Budget estimate plan for government borrowing for FY20 at Rs. 7.1 trillion on gross basis.
- The actual borrowing till Q3 is 87% of the budget



# Life Insurance: A preferred savings instrument



- Increasing preference towards financial savings with increasing financial literacy within the population
- Various government initiatives to promote financial inclusion:
  - Implementation of JAM trinity around 378 mn new savings bank accounts opened till date
  - Launch of affordable PMJJBY and PMSBY social insurance schemes
  - Atal Pension Yoj