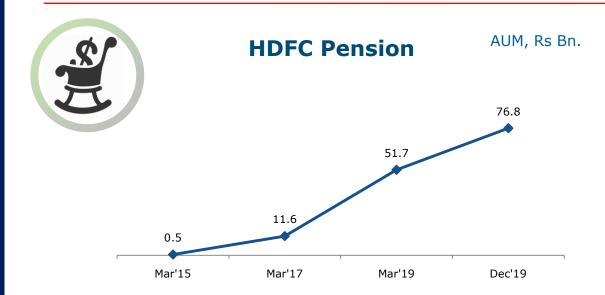

|
|   | Non -<br>Annuity | Reinvestment<br>risk  | Savings: High<br>  Protection: Low          | <ul> <li>Well diversified portfolio over future time periods</li> <li>Internal STRIPS, Partly paid bonds, FRA</li> <li>Assessment of slope change stress testing on cash flows</li> </ul> |
|   |                  | Mortality risk        | Savings: Low<br>Protection: High            | Adequate reinsurance                                                                                                                                                                      |



<sup>1.</sup> ROPP: Return of Purchase Price

<sup>2.</sup> Refer appendix on slide 37

# Performance of wholly-owned subsidiary <sup>1</sup> companies



- Fastest growing PFM (Pension Fund Manager) under the NPS architecture (YoY growth of 93% in AUM)
- Market share grew from 25% in Dec'18 to 30% in Dec'19 amongst all private PFMs
- Ranks #1 in corporate subscribers base, #2 amongst all PFMs in net fund flow, retail subscriber base and AUM
- POP operations commenced with enrolling of both retail and corporate subscribers; 400+ corporate registrations till Dec'19



# HDFC International Life and Re



- Registered growth of 79% in revenue to USD 3.9 Mn in 9M FY20
- Continues to trend positively on both technical & net profit
- In December, 2019, S&P Global Ratings affirmed its longterm public financial strength of "BBB" while maintaining the outlook as "Stable"



Performance Snapshot

Our Strategy

Annexures

India Life Insurance



###